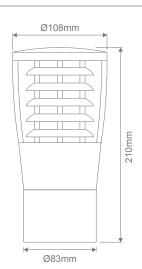

#### Description

Conical bollard head only to suit 76mm post. Featuring die-cast aluminium body. Available in Beige, Black, Silver, Green and White powder-coated finishes.

#### Specification Features

Input Voltage: 240V

Power (W): 25W LED Max

IP rating (IP): 54

Lamp base: E27 (Lamp not included)

Note: Bollard head only to suit 76mm post