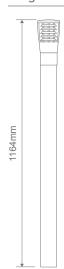

## Bollard Head with 1 metre post

#### Specification Features

Input Voltage: 240V

Power (W): 25W LED Max

IP rating (IP): 54

Lamp base: E27 (Lamp not included)

Note: Bollard head only to suit 76mm post