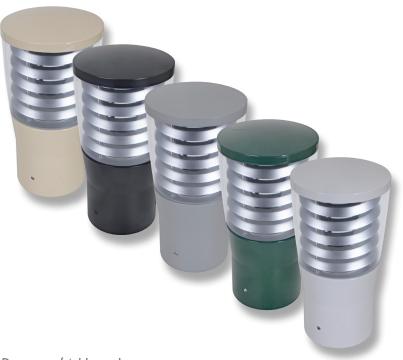

#### Description

Conical bollard head only to suit 76mm post. Featuring die-cast aluminium body. Available in Beige, Black, Silver, Green and White powder-coated finishes.

#### Diagrams / Additional

| Item No.      | Variant |       |        |       |       |
|---------------|---------|-------|--------|-------|-------|
|               | Beige   | Black | Silver | Green | White |
| BL-300-1M-KIT | 10740   | 10741 | 10742  | 10743 | 10744 |