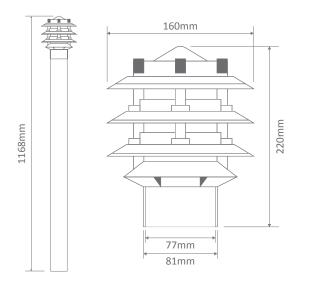

## BL-100-1M-KIT 3 Tier Bollard Head with 1 metre post

## Description

Tiered conical helmet bollard head and 76mm post. Featuring die-cast aluminium body and clear glass diffuser. Available in Beige, Black, Silver, Green and White powder-coated finishes.