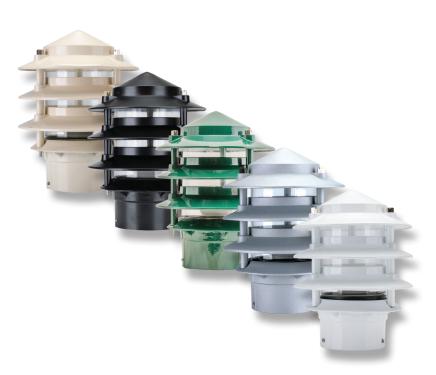

## Description

Tiered conical helmet bollard head and 76mm post. Featuring die-cast aluminium body and clear glass diffuser. Available in Beige, Black, Silver, Green and White powder-coated finishes.

## Diagrams / Additional

 Item No.
 Beige
 Black
 Silver
 Green
 White

 BL-100-1M-KIT
 10728
 10729
 10730
 10731
 10732

1yr

44

Domus 29-31 Richland Street. Kingsgrove NSW 2208 | Phone: (02) 9554 9600 | Fax: (02) 9554 9433 | email: enquiries@domuslighting.com Specification subject to change without prior notice.