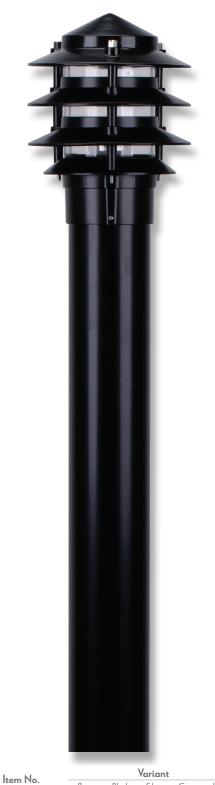

## Description

Tiered conical helmet bollard head and 76mm post. Featuring die-cast aluminium body and clear glass diffuser. Available in Beige, Black, Silver, Green and White powder-coated finishes.

## Diagrams / Additional

 Item No.
 Beige
 Black
 Silver
 Green
 White

 BL-100-1M-KIT
 10728
 10729
 10730
 10731
 10732

1yr

44

Domus 29-31 Richland Street. Kingsgrove NSW 2208 | Phone: (02) 9554 9600 | Fax: (02) 9554 9433 | email: enquiries@domuslighting.com Specification subject to change without prior notice.