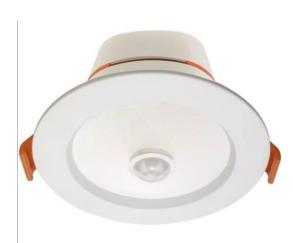

## Specifications

- ➢ 7W LED Downlight with PIR sensor
- > Tri-colour switch at side to select 3000K/ 4000K/ 5700K
- Integrated Driver with power factor(pf) > 0.9
- > CRI>80, IC-4, IP44(Front)
- Sensor detection angle 360degree and range at 8m
- > If there is no movement detected, it will automatically turn off after 15s
- Manual override function
- > 3 year warranty

## Dimensions

- > D102.5 x H72mm
- > 90cm Cord and Plug
- > Cut-out 92 mm

| Wattage     | 7W LED              |  |  |
|-------------|---------------------|--|--|
| Colour Temp | 3000K/ 4000K/ 5700K |  |  |
| Lumens      | 700Lm/ 800Lm/ 750Lm |  |  |
| Dimmable    | No                  |  |  |
| Beam Angle  | 100°                |  |  |

| Model No.    | Description                          | Colour | Light Source |  |
|--------------|--------------------------------------|--------|--------------|--|
| MD4309WP-CCT | Apollo sense 7W LED Sensor Downlight | White  | LED          |  |