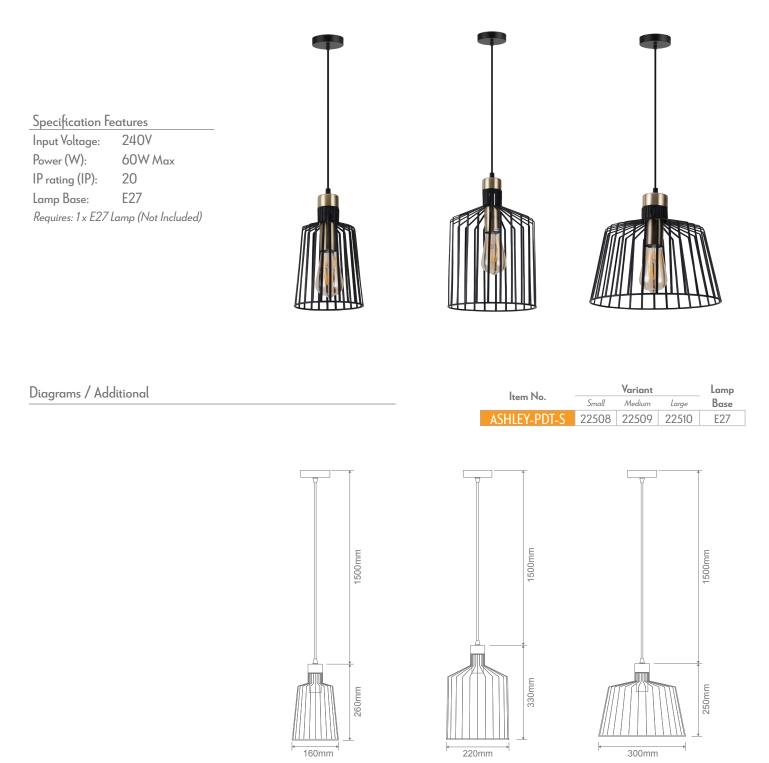

## ASHLEY-PDT-S Metal Pendant

## Description

ASHLEY-PDT metal pendant Series is a modern wire guard shade pendant, which offers a slim and linear appearance for most modern interior decors. Ideal as a feature pendant in living rooms and bedrooms. Available in small, medium and large sizes. Featuring plated Antique Brass and painted Matt Black highlights. Part of a family of matching desk lamp, table lamps, as well as hanging pendants.

20

12

Domus 29-31 Richland Street. Kingsgrove NSW 2208 | Phone: (02) 9554 9600 | Fax: (02) 9554 9433 | email: enquiries@domuslighting.com.au Specification subject to change without prior notice.