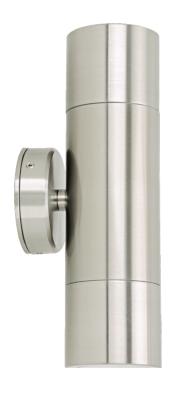

# **Description**

Twin 3.5W LED Stainless Steel Up/Down Light.

#### **Finishes**

# **Dimension and Weight**

|               | AT5004 |  |
|---------------|--------|--|
| Diameter Base | Ø68mm  |  |
| Diameter lamp | Ø60mm  |  |
| Total Length  | 200mm  |  |