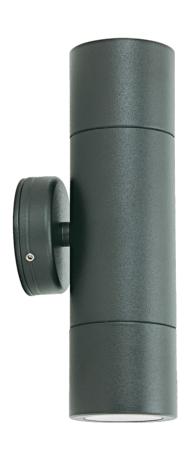

# **Description**

Twin 3.5W LED Stainless Steel Up/Down Light.

#### **Finishes**

# **Dimension and Weight**

|               | AT5004 |  |
|---------------|--------|--|
| Diameter Base | Ø68mm  |  |
| Diameter lamp | Ø60mm  |  |
| Total Length  | 200mm  |  |