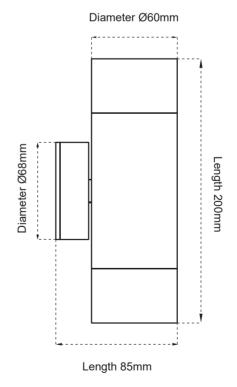

# **Dimension and Weight**

|               | AT5004 |  |
|---------------|--------|--|
| Diameter Base | Ø68mm  |  |
| Diameter lamp | Ø60mm  |  |
| Total Length  | 200mm  |  |