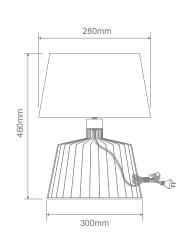

## Specification Features

Input Voltage: 240V
Power (W): 60W Max
IP rating (IP): 20
Lamp Base: E27

Requires: 1 x E27 Lamp (Not Included)

| Item No.  | Variant |        |       | Lamp |
|-----------|---------|--------|-------|------|
|           | Small   | Medium | Large | Base |
| ASHLEY-TL | 22512   | 22513  | 22514 | E27  |

### Diagrams / Additional

Domus 29-31 Richland Street. Kingsgrove NSW 2208 | Phone: (02) 9554 9600 | Fax: (02) 9554 9433 | email: enquiries@domuslighting.com.au Specification subject to change without prior notice.