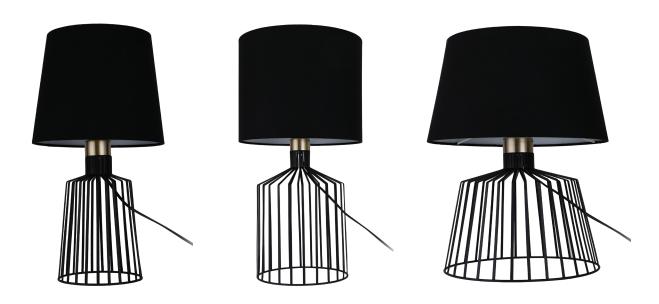

#### Description

ASHLEY-TL table lamp Series combines a metal wire guard base, and a black cloth shade, which offers a modern and linear appearance for most modern interior decors. Ideal as a feature lamp in living rooms and bedrooms. Available in small, medium and large sizes. Featuring plated Antique Brass and painted Matt Black highlights. Part of a family of matching desk lamp, table lamps, as well as hanging pendants.