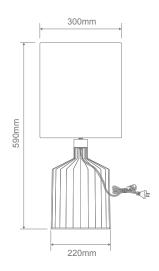

## Specification Features

Input Voltage: 240V
Power (W): 60W Max
IP rating (IP): 20
Lamp Base: E27

Requires: 1 x E27 Lamp (Not Included)

| Item No.  | Variant |        |       | Lamp |
|-----------|---------|--------|-------|------|
|           | Small   | Medium | Large | Base |
| ASHLEY-TL | 22512   | 22513  | 22514 | E27  |

### Diagrams / Additional

Domus 29-31 Richland Street. Kingsgrove NSW 2208 | Phone: (02) 9554 9600 | Fax: (02) 9554 9433 | email: enquiries@domuslighting.com.au Specification subject to change without prior notice.