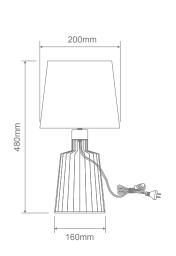

## Specification Features

Input Voltage: 240V
Power (W): 60W Max
IP rating (IP): 20
Lamp Base: E27

Requires: 1 x E27 Lamp (Not Included)

| Item No.  | Variant |        |       | Lamp |
|-----------|---------|--------|-------|------|
|           | Small   | Medium | Large | Base |
| ASHLEY-TL | 22512   | 22513  | 22514 | E27  |

### Diagrams / Additional

Domus 29-31 Richland Street. Kingsgrove NSW 2208 | Phone: (02) 9554 9600 | Fax: (02) 9554 9433 | email: enquiries@domuslighting.com.au Specification subject to change without prior notice.