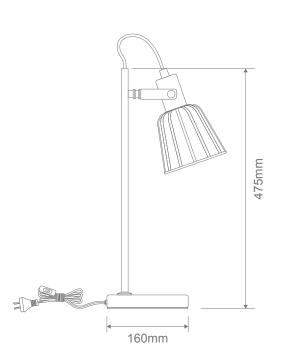

### Specification Features

Input Voltage: 240V

Power (W): 60W Max

IP rating (IP): 20

Lamp Base: E14

Dimmable: Yes

Requires: E14 Lamp (Not Included)