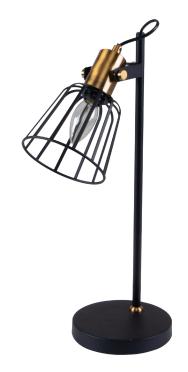

#### Description

ASHLEY-DL desk lamp Series combines a metal base, thin frame and wire guard shade, which offers a slim and linear appearance for most modern interior decors. Ideal as a feature lamp in living rooms and bedrooms. Featuring plated Antique Brass and painted Matt Black highlights. Part of a family of matching desk lamp, table lamps, as well as hanging pendants.