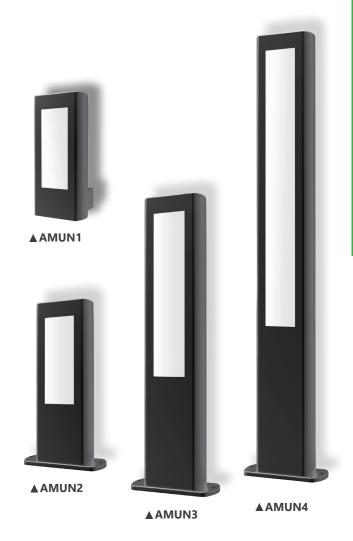

## **AMUN SERIES**

## **Exterior LED Wall & Bollard Lights**

- Input voltage range: 100-240V AC 50/60Hz
- Constant current driver included
- Material: double anti-corrosion powder coated high-pressure cast aluminium & anti aging UV protected PC diffuser
- Both front & back diffuser
- Comes with stainless steel screws
- LED chips: 2835 LEDPower factor: >0.5
- CRI: >80
- Ambient temp: -20 to 50°C
- Not suitable for dimming
- Suitable for 2-way switching
- Suitable for use with PIR or Microwave sensors

| PART NO. | DESCRIPTION                              | KELVIN<br>(K) | LUMENS<br>(LM) | WATT<br>(W) | WEIGHT<br>(KG) | BOX<br>(CM)   | CARTON<br>QTY |
|----------|------------------------------------------|---------------|----------------|-------------|----------------|---------------|---------------|
| AMUN1    | WALL LED S/M Matt Black Rect 3000K       | 3000          | 560            | 10          | 1.15           | 26X12X12      | 1/6           |
| AMUN2    | BOLLARD LED Matt Black Rect Short H300mm | 3000          | 560            | 10          | 1.25           | 31.5X17.3X8.6 | 1/8           |
| AMUN3    | BOLLARD LED Matt Black Rect Med H500mm   | 3000          | 645            | 12.5        | 1.85           | 51X17X8       | 1/4           |
| AMUN4    | BOLLARD LED Matt Black Rect Long H800mm  | 3000          | 756            | 12.5        | 2.7            | 81X17X9       | 1/4           |