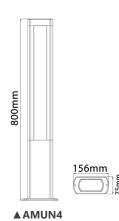

| PART NO. | DESCRIPTION                              | KELVIN<br>(K) | LUMENS<br>(LM) | WATT<br>(W) | WEIGHT<br>(KG) | BOX<br>(CM)   | CARTON<br>QTY |
|----------|------------------------------------------|---------------|----------------|-------------|----------------|---------------|---------------|
| AMUN1    | WALL LED S/M Matt Black Rect 3000K       | 3000          | 560            | 10          | 1.15           | 26X12X12      | 1/6           |
| AMUN2    | BOLLARD LED Matt Black Rect Short H300mm | 3000          | 560            | 10          | 1.25           | 31.5X17.3X8.6 | 1/8           |
| AMUN3    | BOLLARD LED Matt Black Rect Med H500mm   | 3000          | 645            | 12.5        | 1.85           | 51X17X8       | 1/4           |
| AMUN4    | BOLLARD LED Matt Black Rect Long H800mm  | 3000          | 756            | 12.5        | 2.7            | 81X17X9       | 1/4           |