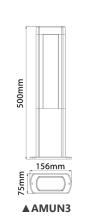

| PART NO. | DESCRIPTION                              | KELVIN<br>(K) | LUMENS<br>(LM) | WATT<br>(W) | WEIGHT<br>(KG) | BOX<br>(CM)   | CARTON<br>QTY |
|----------|------------------------------------------|---------------|----------------|-------------|----------------|---------------|---------------|
| AMUN1    | WALL LED S/M Matt Black Rect 3000K       | 3000          | 560            | 10          | 1.15           | 26X12X12      | 1/6           |
| AMUN2    | BOLLARD LED Matt Black Rect Short H300mm | 3000          | 560            | 10          | 1.25           | 31.5X17.3X8.6 | 1/8           |
| AMUN3    | BOLLARD LED Matt Black Rect Med H500mm   | 3000          | 645            | 12.5        | 1.85           | 51X17X8       | 1/4           |
| AMUN4    | BOLLARD LED Matt Black Rect Long H800mm  | 3000          | 756            | 12.5        | 2.7            | 81X17X9       | 1/4           |