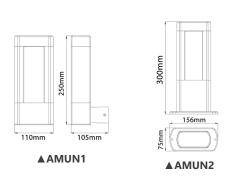

| PART NO. | DESCRIPTION                              | KELVIN<br>(K) | LUMENS<br>(LM) | WATT<br>(W) | WEIGHT<br>(KG) | BOX<br>(CM)   | CARTON<br>QTY |
|----------|------------------------------------------|---------------|----------------|-------------|----------------|---------------|---------------|
| AMUN1    | WALL LED S/M Matt Black Rect 3000K       | 3000          | 560            | 10          | 1.15           | 26X12X12      | 1/6           |
| AMUN2    | BOLLARD LED Matt Black Rect Short H300mm | 3000          | 560            | 10          | 1.25           | 31.5X17.3X8.6 | 1/8           |
| AMUN3    | BOLLARD LED Matt Black Rect Med H500mm   | 3000          | 645            | 12.5        | 1.85           | 51X17X8       | 1/4           |
| AMUN4    | BOLLARD LED Matt Black Rect Long H800mm  | 3000          | 756            | 12.5        | 2.7            | 81X17X9       | 1/4           |