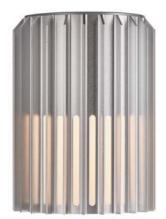

## **ALUDRA | WALL LIGHT | ALUMINIUM**

2118011010

Voltage (V): 230 Volt IP degree: IP54 Maximum bulb wattage (W): 15W Class (Class 1, Class 2, Class 3):

Class (Class 1, Class 2, Class Class 1 (Earth contact)

Bulb base: E27

Parallel connection: True

Primary material: Aluminium
Secondary material: Plastic

Color of the Glass: Opal white

Suitable for Seaside: No Color: Aluminium

Height (cm): 16.8 Shade Diameter (cm): 12.4 Projection (cm): 17.4

Sculptural design and modern minimalism are the keywords for the Aludra series by renowned Jacob Jensen Design. A compact and versatile wall light that creates a beautiful light and shadow effect and welcoming ambience in your outdoor spaces.