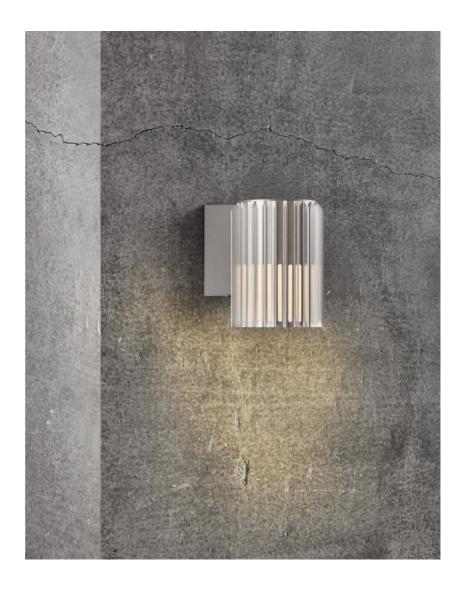

## **ALUDRA | WALL LIGHT | ALUMINIUM**

2118011010

Voltage (V): 230 Volt IP degree: IP54 Maximum bulb wattage (W): 15W Class (Class 1, Class 2, Class 3):

Class (Class 1, Class 2, Class Class 1 (Earth contact)

Bulb base: E27

Parallel connection: True

Primary material: Aluminium
Secondary material: Plastic

Color of the Glass: Opal white

Suitable for Seaside: No Color: Aluminium

Height (cm): 16.8 Shade Diameter (cm): 12.4 Projection (cm): 17.4

Sculptural design and modern minimalism are the keywords for the Aludra series by renowned Jacob Jensen Design. A compact and versatile wall light that creates a beautiful light and shadow effect and welcoming ambience in your outdoor spaces.