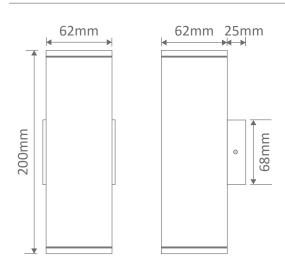

### Diagrams / Additional

| Item No.   | variant |       |       | Colour Tomp |
|------------|---------|-------|-------|-------------|
|            | Blk     | Alu   | Wht   | Colour Temp |
| ALPHA-2-WB | 19795   | 19402 | 19798 | 3000K       |
|            | 19796   | 19403 | 19799 | 5000K       |
|            | 19794   | 19397 | 19797 | No Lamp     |