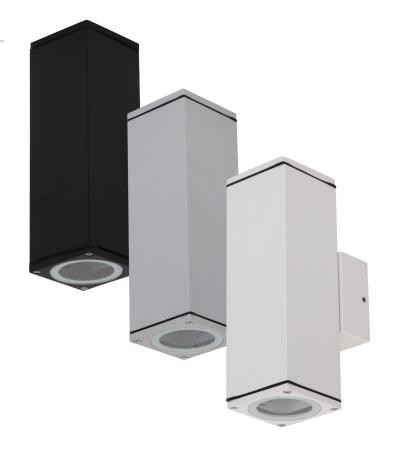

#### Description

The ALPHA-2 is a modern, exterior wall-mounted direct/indirect-light exuberating quality, efficiency and performance. Constructed from Pure 6063 Grade Aluminium, and completed with a Natural Clear Anodised Finish, the ALPHA-2 is not only visually appealing, but offers greater resistance to weather exposure. The ALPHA-2 is available with a high-performance 2 x 6W GU10 replaceable lamps (dimmable\*) or without.

### Diagrams / Additional

| Item No.   | variant |       |       | Colour Tomp |
|------------|---------|-------|-------|-------------|
|            | Blk     | Alu   | Wht   | Colour Temp |
| ALPHA-2-WB | 19795   | 19402 | 19798 | 3000K       |
|            | 19796   | 19403 | 19799 | 5000K       |
|            | 19794   | 19397 | 19797 | No Lamp     |