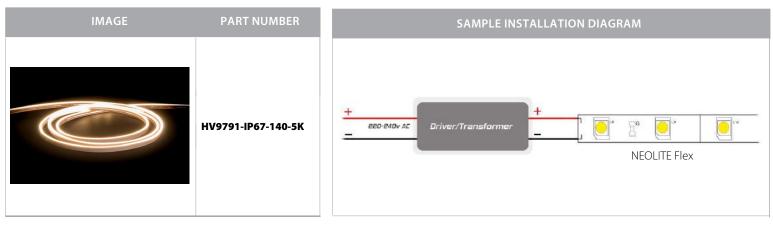

5500k                           |
| <b>CRI:</b> >80                              |
| Beam Angle: 120°                             |
| IP Rating: IP67                              |
| Size: 9mm (H) x 5mm (W) (including end caps) |
| <b>PCB:</b> 3oz                              |
| Dimmable: Yes                                |
| LED Chip Type: 2835                          |
| LED Chips Per Metre: 140 LED'S               |
| Lumens Per Metre: 410lm                      |
| Maximum Length: 5000mm                       |
| Cutting Increments: Every 50mm               |
| Wiring: Parallel                             |
| Mounting: Clips (4 clips supplied per metre) |
| Warranty: 2 Years Replacement**              |
|                                              |





## **Product Ordering**



Must be used with a suitable 24v DC LED Driver

### For more information contact Havit Lighting

ADDRESS: 143 Beauchamp Road Matraville NSW 2036 Australia 

 Tel:
 02 9381 8300

 Fax:
 02 9666 8881

 Email:
 sales@havit.com.au

 web:
 www.havit.com.au

\*\*See Warranty Terms and Conditions for more information

\* Lumens measured @ source