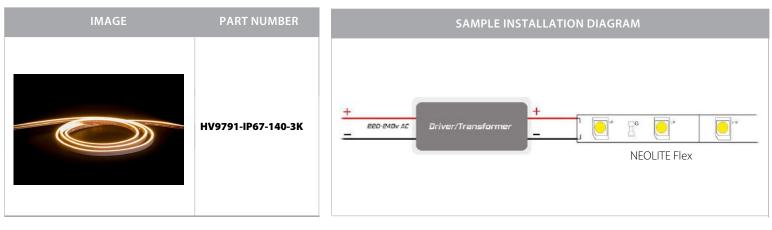

3000k                           |
| <b>CRI:</b> >80                              |
| Beam Angle: 120°                             |
| IP Rating: IP67                              |
| Size: 9mm (H) x 5mm (W) (including end caps) |
| PCB: 3oz                                     |
| Dimmable: Yes                                |
| LED Chip Type: 2835                          |
| LED Chips Per Metre: 140 LED'S               |
| Lumens Per Metre: 400lm                      |
| Maximum Length: 5000mm                       |
| Cutting Increments: Every 50mm               |
| Wiring: Parallel                             |
| Mounting: Clips (4 clips supplied per metre) |
| Warranty: 2 Years Replacement**              |
|                                              |





## **Product Ordering**



Must be used with a suitable 24v DC LED Driver

### For more information contact Havit Lighting

ADDRESS: 143 Beauchamp Road Matraville NSW 2036 Australia 

 Tel:
 02 9381 8300

 Fax:
 02 9666 8881

 Email:
 sales@havit.com.au

 web:
 www.havit.com.au

\*\*See Warranty Terms and Conditions for more information

\* Lumens measured @ source

# 9.6w IP67 24v DC 4000K NEOLITE Flexible LED Strip



#### PRODUCT SPECIFICATIONS

| Watts Per Metre: 9.6w                        |  |
|----------------------------------------------|--|
| Input Voltage: 24v DC                        |  |
| Colour Temp: 4000k                           |  |
| <b>CRI:</b> >80                              |  |
| Beam Angle: 120°                             |  |
| IP Rating: IP67                              |  |
| Size: