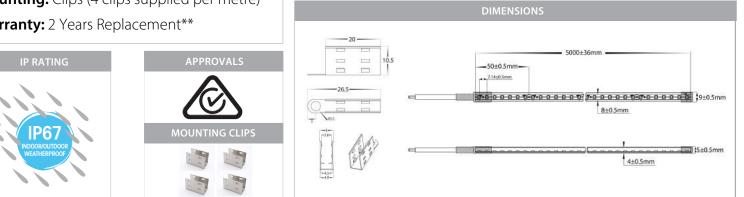

#### **PRODUCT SPECIFICATIONS**

| Watts Per Metre: 9.6w                        |
|----------------------------------------------|
| Input Voltage: 24v DC                        |
| Colour Temp: 3000k                           |
| <b>CRI:</b> >80                              |
| Beam Angle: 120°                             |
| IP Rating: IP67                              |
| Size: 9mm (H) x 5mm (W) (including end caps) |
| PCB: 3oz                                     |
| Dimmable: Yes                                |
| LED Chip Type: 2835                          |
| LED Chips Per Metre: 140 LED'S               |
| Lumens Per Metre: 400lm                      |
| Maximum Length: 5000mm                       |
| Cutting Increments: Every 50mm               |
| Wiring: Parallel                             |
| Mounting: Clips (4 clips supplied per metre) |
| Warranty: 2 Years Replacement**              |
|                                              |

#### PRODUCT SPECIFICATIONS

| Watts Per Metre: 9.6w                        |  |
|----------------------------------------------|--|
| Input Voltage: 24v DC                        |  |
| Colour Temp: 4000k                           |  |
| <b>CRI:</b> >80                              |  |
| Beam Angle: 120°                             |  |
| IP Rating: IP67                              |  |
| Size: 9mm (H) x 5mm (W) (including end caps) |  |
| <b>PCB:</b> 3oz                              |  |
| Dimmable: Yes                                |  |
| <b>LED Chip Type:</b> 2835                   |  |
| LED Chips Per Metre: 140 LED'S               |  |
| Lumens Per Metre: 405lm                      |  |
| Maximum Length: 5000mm                       |  |
| Cutting Increments: Every 50mm               |  |
| Wiring: Parallel                             |  |
| Mounting: Clips (4 clips supplied per metre) |  |
| Warranty: 2 Years Replacement**              |  |
|                                              |  |

#### **PRODUCT SPECIFICATIONS**

| Watts Per Metre: 9.6w                        |
|----------------------------------------------|
| Input Voltage: 24v DC                        |
| Colour Temp: 5500k                           |
| <b>CRI:</b> >80                              |
| Beam Angle: 120°                             |
| IP Rating: IP67                              |
| Size: 9mm (H) x 5mm (W) (including end caps) |
| <b>PCB:</b> 3oz                              |
| Dimmable: Yes                                |
| LED Chip Type: 2835                          |
| LED Chips Per Metre: 140 LED'S               |
| Lumens Per Metre: 410lm                      |
| Maximum Length: 5000mm                       |
| Cutting Increments: Every 50mm               |
| Wiring: Parallel                             |
| Mounting: Clips (4 clips supplied per metre) |
| Warranty: 2 Years Replacement**              |
|                                              |