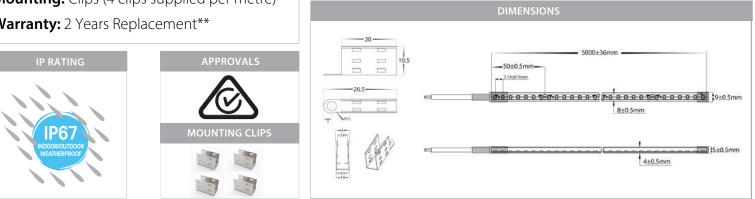

#### **PRODUCT SPECIFICATIONS**

| Watts Per Metre: 9.6w                        |
|----------------------------------------------|
| Input Voltage: 24v DC                        |
| Colour Temp: 3000k                           |
| <b>CRI:</b> >80                              |
| Beam Angle: 120°                             |
| IP Rating: IP67                              |
| Size: 9mm (H) x 5mm (W) (including end caps) |
| PCB: 3oz                                     |
| Dimmable: Yes                                |
| LED Chip Type: 2835                          |
| LED Chips Per Metre: 140 LED'S               |
| Lumens Per Metre: 400lm                      |
| Maximum Length: 5000mm                       |
| Cutting Increments: Every 50mm               |
| Wiring: Parallel                             |
| Mounting: Clips (4 clips supplied per metre) |
| Warranty: 2 Years Replacement**              |
|                                              |