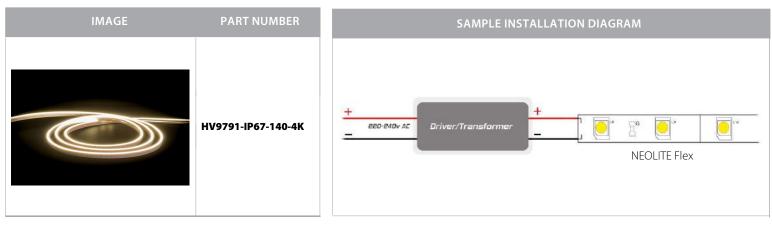

/b> >80                              |  |
| Beam Angle: 120°                             |  |
| IP Rating: IP67                              |  |
| Size: 9mm (H) x 5mm (W) (including end caps) |  |
| <b>PCB:</b> 3oz                              |  |
| Dimmable: Yes                                |  |
| <b>LED Chip Type:</b> 2835                   |  |
| LED Chips Per Metre: 140 LED'S               |  |
| Lumens Per Metre: 405lm                      |  |
| Maximum Length: 5000mm                       |  |
| Cutting Increments: Every 50mm               |  |
| Wiring: Parallel                             |  |
| Mounting: Clips (4 clips supplied per metre) |  |
| Warranty: 2 Years Replacement**              |  |
|                                              |  |





## **Product Ordering**



Must be used with a suitable 24v DC LED Driver

### For more information contact Havit Lighting

ADDRESS: 143 Beauchamp Road Matraville NSW 2036 Australia 

 Tel:
 02 9381 8300

 Fax:
 02 9666 8881

 Email:
 sales@havit.com.au

 web:
 www.havit.com.au

\*\*See Warranty Terms and Conditions for more information

\* Lumens measured @ source

# 9.6w IP67 24v DC 5500K NEOLITE Flexible LED Strip



#### **PRODUCT SPECIFICATIONS**

| Watts Per Metre: 9.6w                        |
|----------------------------------------------|
| Input Voltage: 24v DC                        |
| Colour Temp: 5500k                           |
| <b>CRI:</b> >80                              |
| Beam Angle: 120°                             |
| IP Rating: IP67                              |
| Size: 9mm (H) x 5mm (W)