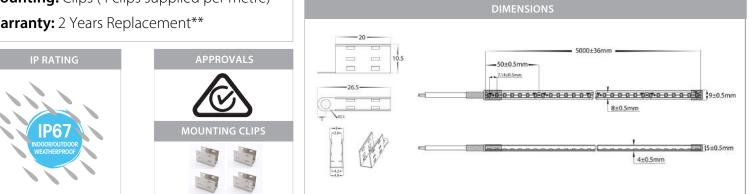

#### **PRODUCT SPECIFICATIONS**

| Watts Per Metre: 9.6w                        |
|----------------------------------------------|
| Input Voltage: 24v DC                        |
| Colour Temp: 3000k                           |
| <b>CRI:</b> >80                              |
| Beam Angle: 120°                             |
| IP Rating: IP67                              |
| Size: 9mm (H) x 5mm (W) (including end caps) |
| PCB: 3oz                                     |
| Dimmable: Yes                                |
| LED Chip Type: 2835                          |
| LED Chips Per Metre: 140 LED'S               |
| Lumens Per Metre: 400lm                      |
| Maximum Length: 5000mm                       |
| Cutting Increments: Every 50mm               |
| Wiring: Parallel                             |
| Mounting: Clips (4 clips supplied per metre) |
| Warranty: 2 Years Replacement**              |
|                                              |