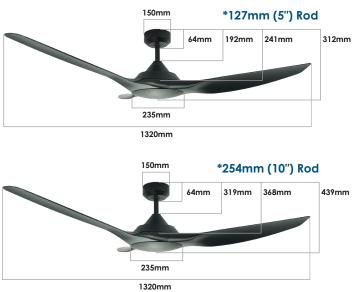

\*Supplied with: 127mm (5") Rod and 254mm (10") Rod

| 52" (1320mm)                           |       |     |             |
|----------------------------------------|-------|-----|-------------|
|                                        | Power | RPM |             |
| Speed #1:                              | 3.5w  | 80  | Night Mode  |
| Speed #2:                              | 7w    | 110 |             |
| Speed #3:                              | 14w   | 150 |             |
| Speed #4:                              | 22w   | 200 |             |
| Speed #5:                              | 35w   | 250 | Max airflow |
| Max Airflow = 15 960 m <sup>3</sup> /h |       |     |             |