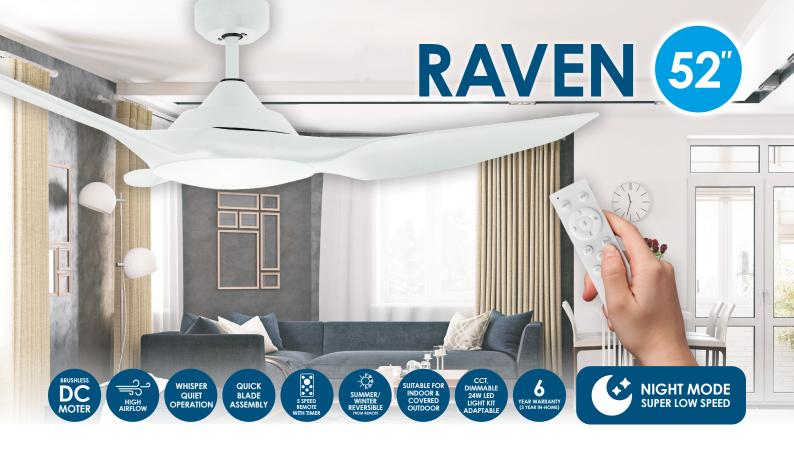

## Features Energy efficient DC motor Quick blade assembly ABS blades 16° blade pitch 28° adjustable canopy Includes 5 speed remote Remote features: Summer/Winter Time 2H/8H Dimming function (if light kit added) Includes 5" & 10" rods in box 6 year warranty (3years "in-home")