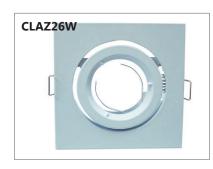

## **MR16 'Z' DOWNLIGHT FITTINGS**

- White or satin chrome body
- 12V lamp holder included
- Suitable for all 12V MR16 style globes
- Can be converted to GU10 with CLAZGU10LH (sold separately)
- Gimbal profile: ID 50mm, Depth: 32mm

| CODE    | DESCRIPTION                              | DIMENSIONS   |               |                 |               |  |
|---------|------------------------------------------|--------------|---------------|-----------------|---------------|--|
|         |                                          | DIAM<br>(mm) | DEPTH<br>(mm) | CUT OUT<br>(mm) | CARTON<br>QTY |  |
| CLAZ23W | MR16 'Z' GLOSS WH RND FIXED D/L FITTING  | Ø77          | 32            | Ø70             | 1/100         |  |
| CLAZ23S | MR16 'Z' S/C RND FIXED D/L FITTING       | Ø77          | 32            | Ø70             | 1/100         |  |
| CLAZ24W | MR16 'Z' GLOSS WH RND GIMBAL D/L FITTING | Ø102         | 32            | Ø89             | 1/50          |  |
| CLAZ24S | MR16 'Z' S/C RND GIMBAL D/L FITTING      | Ø102         | 32            | Ø89             | 1/50          |  |
| CLAZ26W | MR16 'Z' GLOSS WH SQ GIMBAL D/L FITTING  | 100X100      | 32            | Ø90             | 1/50          |  |
| CLAZ26S | MR16 'Z' S/C SQ GIMBAL D/L FITTING       | 100X100      | 32            | Ø90             | 1/50          |  |