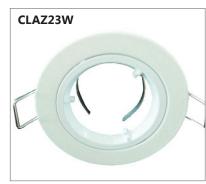

## **MR16 'Z' DOWNLIGHT FITTINGS**

- White or satin chrome body
- 12V lamp holder included
- Suitable for all 12V MR16 style globes
- Can be converted to GU10 with CLAZGU10LH (sold separately)
- Gimbal profile: ID 50mm, Depth: 32mm

| CODE    | DESCRIPTION                              | DIMENSIONS   |               |                 |               |  |
|---------|------------------------------------------|--------------|---------------|-----------------|---------------|--|
|         |                                          | DIAM<br>(mm) | DEPTH<br>(mm) | CUT OUT<br>(mm) | CARTON<br>QTY |  |
| CLAZ23W | MR16 'Z' GLOSS WH RND FIXED D/L FITTING  | Ø77          | 32            | Ø70             | 1/100         |  |
| CLAZ23S | MR16 'Z' S/C RND FIXED D/L FITTING       | Ø77          | 32            | Ø70             | 1/100         |  |
| CLAZ24W | MR16 'Z' GLOSS WH RND GIMBAL D/L FITTING | Ø102         | 32            | Ø89             | 1/50          |  |
| CLAZ24S | MR16 'Z' S/C RND GIMBAL D/L FITTING      | Ø102         | 32            | Ø89             | 1/50          |  |
| CLAZ26W | MR16 'Z' GLOSS WH SQ GIMBAL D/L FITTING  | 100X100      | 32            | Ø90             | 1/50          |  |
| CLAZ26S | MR16 'Z' S/C SQ GIMBAL D/L FITTING       | 100X100      | 32            | Ø90             | 1/50          |  |