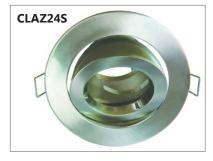

## **MR16 'Z' DOWNLIGHT FITTINGS**

- White or satin chrome body
- 12V lamp holder included
- Suitable for all 12V MR16 style globes
- Can be converted to GU10 with CLAZGU10LH (sold separately)
- Gimbal profile: ID 50mm, Depth: 32mm

| CODE    | DESCRIPTION                              | DIMENSIONS   |               |                 |               |  |
|---------|------------------------------------------|--------------|---------------|-----------------|---------------|--|
|         |                                          | DIAM<br>(mm) | DEPTH<br>(mm) | CUT OUT<br>(mm) | CARTON<br>QTY |  |
| CLAZ23W | MR16 'Z' GLOSS WH RND FIXED D/L FITTING  | Ø77          | 32            | Ø70             | 1/100         |  |
| CLAZ23S | MR16 'Z' S/C RND FIXED D/L FITTING       | Ø77          | 32            | Ø70             | 1/100         |  |
| CLAZ24W | MR16 'Z' GLOSS WH RND GIMBAL D/L FITTING | Ø102         | 32            | Ø89             | 1/50          |  |
| CLAZ24S | MR16 'Z' S/C RND GIMBAL D/L FITTING      | Ø102         | 32            | Ø89             | 1/50          |  |
| CLAZ26W | MR16 'Z' GLOSS WH SQ GIMBAL D/L FITTING  | 100X100      | 32            | Ø90             | 1/50          |  |
| CLAZ26S | MR16 'Z' S/C SQ GIMBAL D/L FITTING       | 100X100      | 32            | Ø90             | 1/50          |  |