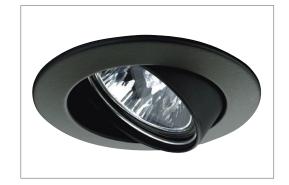

## BLACK MR16 'Z' DOWNLIGHT FITTINGS

- Die cast aluminium matt black body
- 12V lamp holder included
- Globe not included
- Can be converted to GU10 with CLAZGU10LH (sold separately)

| CODE    | DESCRIPTION                         | DIMENSIONS   |                 |               |               |  |
|---------|-------------------------------------|--------------|-----------------|---------------|---------------|--|
|         |                                     | DIAM<br>(mm) | CUT OUT<br>(mm) | DEPTH<br>(mm) | CARTON<br>QTY |  |
| CLAZ23B | MR16 'Z' BLK RND FIXED D/L FITTING  | Ø82          | Ø70             | 32.5          | 1/100         |  |
| CLAZ24B | MR16 'Z' BLK RND GIMBAL D/L FITTING | Ø102         | Ø89             | 32.5          | 1/100         |  |