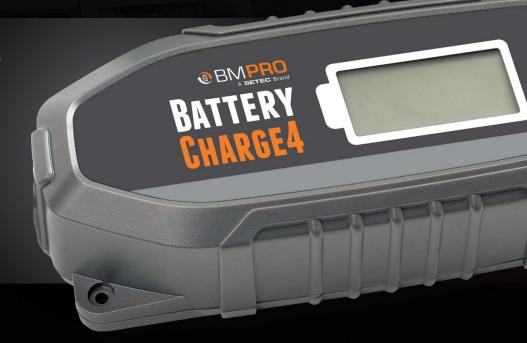

## BATTERYCHARGE4

BMPRO's BatteryCharge4 is an automatic battery charger with eight charge states (including pulse and trickle charge modes), designed to increase your battery's life and performance. Adjustable to 0.9, 3 or 4 Amps and compatible with all 6 and 12 Volt Lead Acid (AGM, Gel, Calcium, Wet) and LiFePO4 Lithium batteries - the BatteryCharge4 is ideal to service your car, caravan, bike, boat or spare battery charging needs.

Equipped with short-circuit, over-temperature and overload protection, the BatteryCharge4 has a large LCD display with indicators to let you know the charge progress of your battery.

## **KEY FEATURES**

- Multi-stage charger with adjustable output
- Ability to charge multiple battery chemistries
- LCD display shows charge progress
- Overload and reverse connection protection
- Capable of charging battery sizes 12-120Ah
- **Durable casing**
- Large clamps for easy battery connection