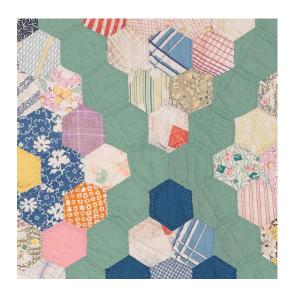

## TEAL DIAMOND QUILT WALLPAPER

Printed \$78/yard

Make a statement with our Teal Diamond Quilt Wallpaper. Our wallpaper uses the newest eco-friendly technology to reflect the texture and uniqueness of archival textiles while having a smooth surface for modern living. Printed to order with a 3-4 week lead time.