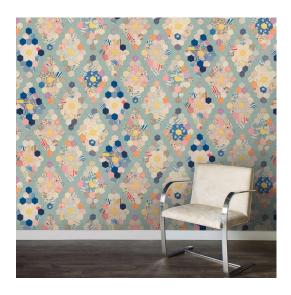

## TEAL DIAMOND QUILT WALLPAPER

Printed \$78/yard

Make a statement with our Teal Diamond Quilt Wallpaper. Our wallpaper uses the newest eco-friendly technology to reflect the texture and uniqueness of archival textiles while having a smooth surface for modern living. Printed to order with a 3-4 week lead time.

## **DETAILS:**

Material: Digitally printed on standard white coated clay paper

Finish: Traditional paper feel, smooth print surface, matte finish to minimize glare

Class: ASTM-E84

Adhesive Type: Traditional Non-Pasted Wallpaper

## **DIMENSIONS:**

Width: 27" W printed trimmed, comes 30" untrimmed

Repeat: 27" W x 50.25" H

Match: Third Drop

Sold by the yard, 5-yard minimum; up to 50 yards on one bolt