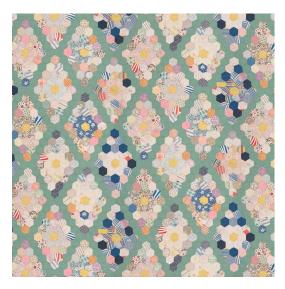

## TEAL DIAMOND QUILT FABRIC

Printed \$165/yard

Customize your space with our signature Teal Diamond Quilt Fabric. Our fabric uses the newest eco-friendly technology to reflect the detail and uniqueness of archival textiles while having a durable surface and increased color fastness for modern living. Printed to order with a 3-4 week lead time.

## **DETAILS:**

Material: 51% Linen, 49% Cotton

Handfeel: Smooth Weight: Upholstery Washable: Yes Made In: USA

Expedite: \$325/pattern, 2 week lead time

Shipping: Free standard shipping (continental US)

**OEKO-TEX Standard 100 Certified** 

## **DIMENSIONS:**

Printed Width: 54" W

Pattern Size: 27" H x 50.25" V, Third Drop Repeat

Fabric Direction: Up The Roll, Vertical

Sold by the yard in continuous rolls, 3 yard minimum