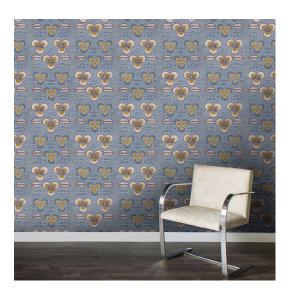

## SKY CHINTAMANI WALLPAPER

Printed \$78/yard

Customize your room in blue and gold with our Sky Chintamani Wallpaper. Our wallpaper uses the newest eco-friendly technology to reflect the texture and uniqueness of archival textiles while having a smooth surface for modern living. Printed to order with a 3-4 week lead time.

## **DIMENSIONS:**

Width: 27" W printed trimmed, comes 30" untrimmed

Repeat: 27" W x 20" H

Match: Straight

Sold by the yard, 5-yard minimum; up to 50 yards on one bolt