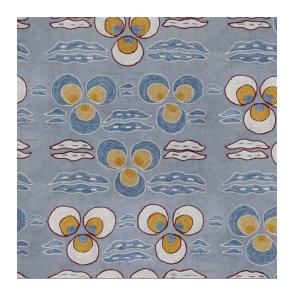

## SKY CHINTAMANI WALLPAPER

Printed \$78/yard

Customize your room in blue and gold with our Sky Chintamani Wallpaper. Our wallpaper uses the newest eco-friendly technology to reflect the texture and uniqueness of archival textiles while having a smooth surface for modern living. Printed to order with a 3-4 week lead time.

## **DETAILS:**

Material: Digitally printed on standard white coated clay paper

Finish: Traditional paper feel, smooth print surface, matte finish to minimize glare

Class: ASTM-E84

Adhesive Type: Traditional Non-Pasted Wallpaper

## **DIMENSIONS:**

Width: 27" W printed trimmed, comes 30" untrimmed

Repeat: 27" W x 20" H

Match: Straight

Sold by the yard, 5-yard minimum; up to 50 yards on one bolt