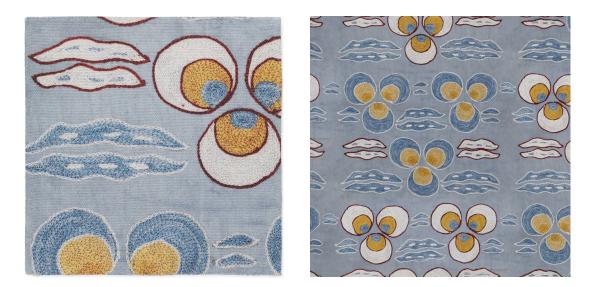

## SKY CHINTAMANI FABRIC Printed \$165/yard

Customize your space with our signature Sky Chintamani Fabric. Our fabric uses the newest eco-friendly technology to reflect the detail and uniqueness of archival textiles while having a durable surface and increased color fastness for modern living. Printed to order with a 3-4 week lead time.

## **DETAILS:**

Material: 51% Linen, 49% Cotton Handfeel: Smooth Weight: Upholstery Washable: Yes Made In: USA Expedite: \$325/pattern, 2 week lead time Shipping: Free standard shipping (continental US) OEKO-TEX Standard 100 Certified

## DIMENSIONS:

Printed Width: 54" W Pattern Size: 27" H x 20" V Fabric Direction: Up The Roll, Vertical Sold by the yard in continuous rolls, 3 yard minimum