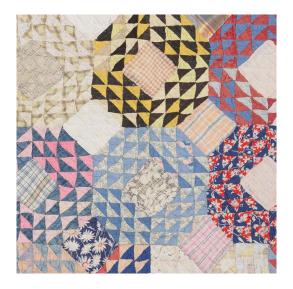

## SHELL KALEIDOSCOPE QUILT WALLPAPER

Printed \$154/yard

Make a statement with our Shell Kaleidoscope Quilt Wallpaper. Our wallpaper uses the newest eco-friendly technology to reflect the texture and uniqueness of archival textiles while having a smooth surface for modern living. Printed to order with a 3-4 week lead time.

## **DIMENSIONS:**

Width: 54" W printed trimmed, comes 60" untrimmed

Repeat: 54" W x 33.75" H

Match: Straight

Sold by the yard, 5-yard minimum; up to 50 yards on one bolt