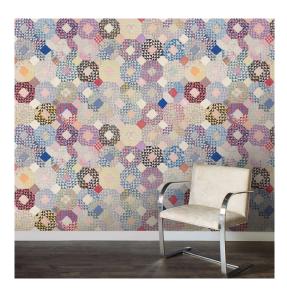

## SHELL KALEIDOSCOPE QUILT WALLPAPER

Printed \$154/yard

Make a statement with our Shell Kaleidoscope Quilt Wallpaper. Our wallpaper uses the newest eco-friendly technology to reflect the texture and uniqueness of archival textiles while having a smooth surface for modern living. Printed to order with a 3-4 week lead time.