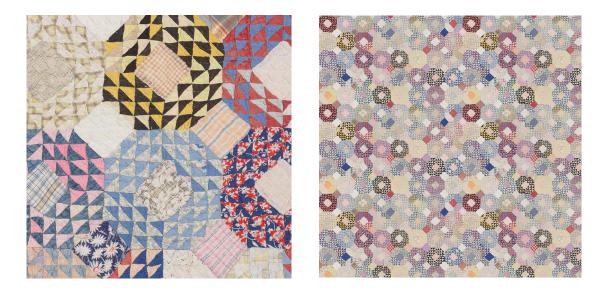

## S T F R A N K

SHELL KALEIDOSCOPE QUILT FABRIC Printed \$165/yard

Customize your space with our signature Shell Kaleidoscope Quilt Fabric. Our fabric uses the newest eco-friendly technology to reflect the detail and uniqueness of archival textiles while having a durable surface and increased color fastness for modern living. Printed to order with a 3-4 week lead time.