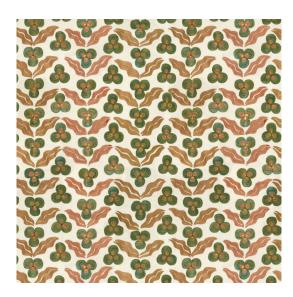

## GINGER CHINTAMANI WALLPAPER

Printed \$78/yard

Style your home in sophistication with our Ginger Chintamani Wallpaper. Our wallpaper uses the newest eco-friendly technology to reflect the texture and uniqueness of archival textiles while having a smooth surface for modern living. Printed to order with a 3-4 week lead time.

## **DETAILS:**

Material: Digitally printed on standard white coated clay paper

Finish: Traditional paper feel, smooth print surface, matte finish to minimize glare

Class: ASTM-E84

Adhesive Type: Traditional Non-Pasted Wallpaper

## **DIMENSIONS:**

Width: 27" W printed trimmed, comes 30" untrimmed

Repeat: 27" W x 36.1" H

Match: Straight

Sold by the yard, 5-yard minimum; up to 50 yards on one bolt