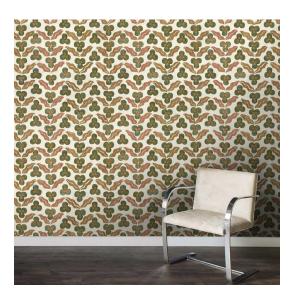

## GINGER CHINTAMANI WALLPAPER

Printed \$78/yard

Style your home in sophistication with our Ginger Chintamani Wallpaper. Our wallpaper uses the newest eco-friendly technology to reflect the texture and uniqueness of archival textiles while having a smooth surface for modern living. Printed to order with a 3-4 week lead time.