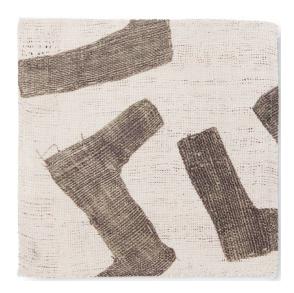

## ECRU FIGURES KUBA CLOTH FABRIC

Printed \$165/yard

Customize your space with our signature Ecru Figures Kuba Cloth Fabric. Our fabric uses the newest eco-friendly technology to reflect the detail and uniqueness of archival textiles while having a durable surface and increased color fastness for modern living. Printed to order with a 3-4 week lead time.

## **DETAILS:**

Material: 51% Linen, 49% Cotton

Handfeel: Smooth Weight: Upholstery Washable: Yes Made In: USA

Expedite: \$325/pattern, 2 week lead time

Shipping: Free standard shipping (continental US)

**OEKO-TEX Standard 100 Certified** 

## **DIMENSIONS:**

Printed Width: 54" W

Pattern Size: 54" H x 36" V, Half Drop Repeat

Fabric Direction: Up The Roll, Vertical

Sold by the yard in continuous rolls, 3 yard minimum