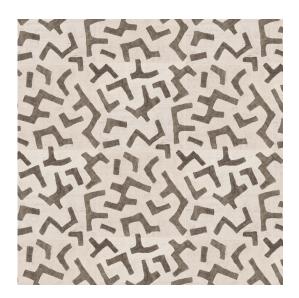

## ECRU FIGURES KUBA CLOTH FABRIC

Printed \$165/yard

Customize your space with our signature Ecru Figures Kuba Cloth Fabric. Our fabric uses the newest eco-friendly technology to reflect the detail and uniqueness of archival textiles while having a durable surface and increased color fastness for modern living. Printed to order with a 3-4 week lead time.

## **DETAILS:**

Material: 51% Linen, 49% Cotton

Handfeel: Smooth Weight: Upholstery Washable: Yes Made In: USA

Expedite: \$325/pattern, 2 week lead time

Shipping: Free standard shipping (continental US)

**OEKO-TEX Standard 100 Certified** 

## **DIMENSIONS:**

Printed Width: 54" W

Pattern Size: 54" H x 36" V, Half Drop Repeat

Fabric Direction: Up The Roll, Vertical

Sold by the yard in continuous rolls, 3 yard minimum