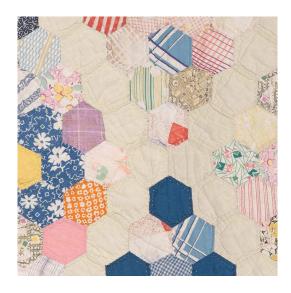

## ECRU DIAMOND QUILT WALLPAPER

Printed \$78/yard

Make a statement with our Ecru Diamond Quilt Wallpaper. Our wallpaper uses the newest eco-friendly technology to reflect the texture and uniqueness of archival textiles while having a smooth surface for modern living. Printed to order with a 3-4 week lead time.