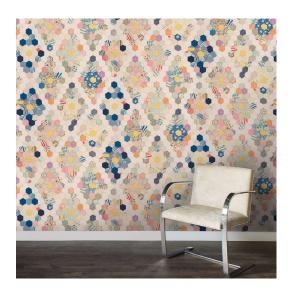

## ECRU DIAMOND QUILT WALLPAPER

Printed \$78/yard

Make a statement with our Ecru Diamond Quilt Wallpaper. Our wallpaper uses the newest eco-friendly technology to reflect the texture and uniqueness of archival textiles while having a smooth surface for modern living. Printed to order with a 3-4 week lead time.

## **DETAILS:**

Material: Digitally printed on standard white coated clay paper

Finish: Traditional paper feel, smooth print surface, matte finish to minimize glare

Class: ASTM-E84

Adhesive Type: Traditional Non-Pasted Wallpaper

## **DIMENSIONS:**

Width: 27" W printed trimmed, comes 30" untrimmed

Repeat: 27" W x 50.25" H

Match: Third Drop

Sold by the yard, 5-yard minimum; up to 50 yards on one bolt