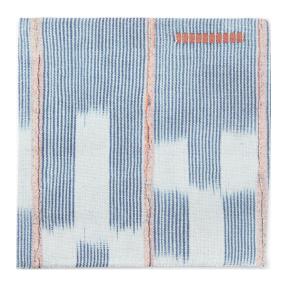

## CHAMBRAY LATTICE BAULE FABRIC

Printed \$165/yard

Customize your space with our signature Chambray Lattice Baule Fabric. Our fabric uses the newest eco-friendly technology to reflect the detail and uniqueness of archival textiles while having a durable surface and increased color fastness for modern living. Printed to order with a 3-4 week lead time.

## **DETAILS:**

Material: 51% Linen, 49% Cotton

Handfeel: Smooth Weight: Upholstery Washable: Yes Made In: USA

Expedite: \$325/pattern, 2 week lead time

Shipping: Free standard shipping (continental US)

**OEKO-TEX Standard 100 Certified** 

## **DIMENSIONS:**

Printed Width: 54" W Pattern Size: 27" H x 20" V

Fabric Direction: Up The Roll, Vertical

Sold by the yard in continuous rolls, 3 yard minimum