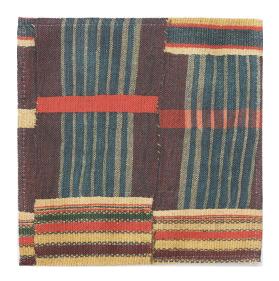

## AUBERGINE EWE KENTE FABRIC

Printed \$165/yard

Customize your space with our signature Aubergine Ewe Kente Fabric. Our fabric uses the newest eco-friendly technology to reflect the detail and uniqueness of archival textiles while having a durable surface and increased color fastness for modern living. Printed to order with a 3-4 week lead time.

## **DETAILS:**

Material: 51% Linen, 49% Cotton

Handfeel: Smooth Weight: Upholstery Washable: Yes Made In: USA

Expedite: \$325/pattern, 2 week lead time

Shipping: Free standard shipping (continental US)

**OEKO-TEX Standard 100 Certified** 

## **DIMENSIONS:**

Printed Width: 54" W

Pattern Size: 27" H x 22.4" V

Fabric Direction: Up The Roll, Vertical

Sold by the yard in continuous rolls, 3 yard minimum