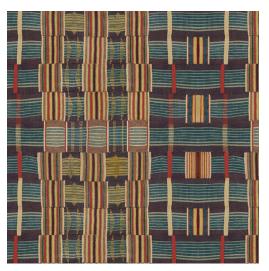

## AUBERGINE EWE KENTE FABRIC

Printed \$165/yard

Customize your space with our signature Aubergine Ewe Kente Fabric. Our fabric uses the newest eco-friendly technology to reflect the detail and uniqueness of archival textiles while having a durable surface and increased color fastness for modern living. Printed to order with a 3-4 week lead time.

## **DETAILS:**

Material: 51% Linen, 49% Cotton

Handfeel: Smooth Weight: Upholstery Washable: Yes Made In: USA

Expedite: \$325/pattern, 2 week lead time

Shipping: Free standard shipping (continental US)

**OEKO-TEX Standard 100 Certified** 

## **DIMENSIONS:**

Printed Width: 54" W

Pattern Size: 27" H x 22.4" V

Fabric Direction: Up The Roll, Vertical

Sold by the yard in continuous rolls, 3 yard minimum