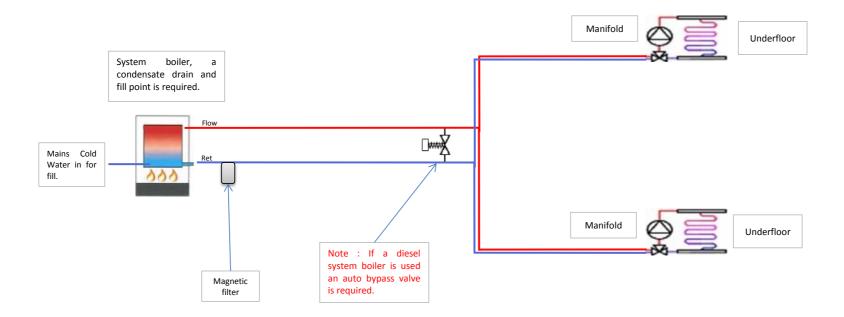

## System boiler with dual UFH manifolds

## Installation - Network IQ

Accredited installers throughout New Zealand If you require a quote for installation we can put you in touch with your nearest contractor

This drawing is indicative to show how we allowed the components quoted. It is not a definitive design or working drawing . The installing contractor must satisfy themselves that all aspects of any installation comply with current code and are appropriate for the clients requirements

Pipe runs and detail shown are simply schematic/indicative they may not depict actual routing.

Heat IQ do not guarantee pipe/ fittings or insulation quantities . Though we are happy to invoice and supply extra items we advise the installer to review the listed materials before placing an order .