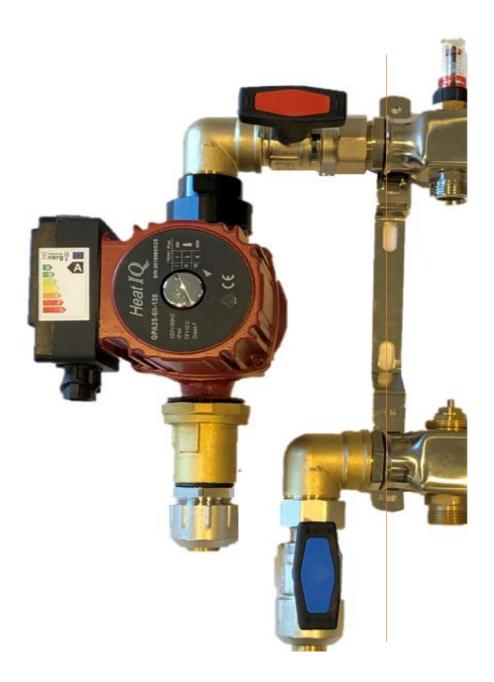

## HIQ 075 Manifold pump assembly kit

## **INCLUDED ITEMS**

IQ GPA25611-130 Smart pump x 1

1" M/F elbow x 2

1" nipple x 3

1" pump sevice valve x 1

1" Union Flow Isolator Straight Red x 1

1" Union Flow Isolator Straight Blue x 1

1" x ! 1/2" Pump union x 1