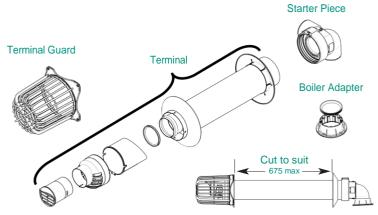

# HE plastic flue systems

horizontal flue kit (HIQ 9FBF)

vertical flue kit (HIQ 7BF)

high-level flue kit (HIQ 8FBF)

**Boiler Adapter** 