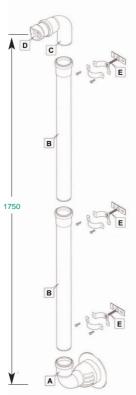

#### The plume management kits comprise:

A – Diverter elbow

B - 860mm extension

C - 87° bend

D - Terminal insert

E – Adjustable bracket

 $F-45^{\circ}$  bend