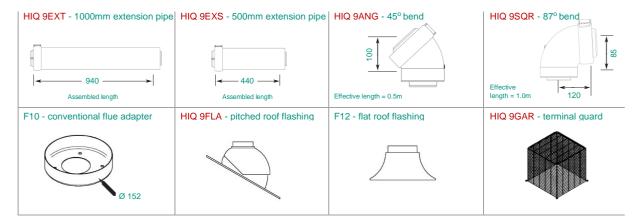

t (HIQ 9FBF)



vertical flue kit (HIQ 7BF)

high-level flue kit (HIQ 8FBF)





**Boiler Adapter** 













# utility plume management kit Special order



Note: FBF kit also required

# kabin pak plume management kit Special





In instances where discharging flue gasses at low level may cause a problem, such as in a small courtyard or passageway, a Plume Management Kit may provide a useful alternative to a traditional low-level flue.

Manufactured in black UV-stabilised polypropylene, the Plume Management Kits are CE-certified and approved to EN 14471, as are all Warmflow HE plastic flues.

#### The plume management kits comprise:

A – Diverter elbow

B - 860mm extension

C - 87° bend

D - Terminal insert

E – Adjustable bracket

 $F-45^{\circ}$  bend

## HE flue kit accessories



### Plume management kit accessories Special order