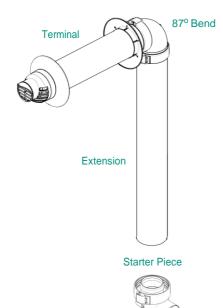

#### The plume management kits comprise:

A – Diverter elbow

B - 860mm extension

C - 87° bend

D - Terminal insert

E – Adjustable bracket

 $F-45^{\circ}$  bend