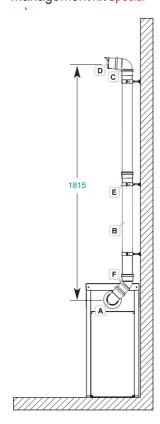

#### The plume management kits comprise:

A – Diverter elbow

B - 860mm extension

C - 87° bend

D - Terminal insert

E – Adjustable bracket

 $F-45^{\circ}$  bend