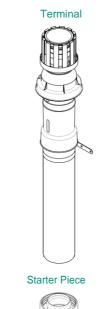

# HE plastic flue systems

horizontal flue kit (HIQ 9FBF)

vertical flue kit (HIQ 7BF)

high-level flue kit (HIQ 8FBF)

**Boiler Adapter** 