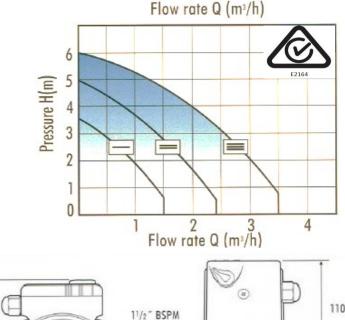

## HIQ 108 CIRCULATING PUMP

Power supply 230V/50Hz
Max head 6m
Max Pressure 10 Bar
Minimum pressure 0.3 Bar

Temperature rating 5 to 110 Deg C Max ambient temperature 35 Deg C

Pipe connections 1 1/2" BSP Male