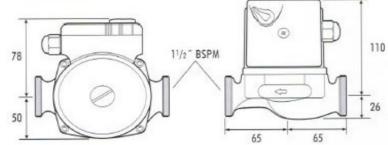

## HIQ 108 CIRCULATING PUMP

Power supply 230V/50Hz
Max head 6m
Max Pressure 10 Bar
Minimum pressure 0.3 Bar

Temperature rating 5 to 110 Deg C Max ambient temperature 35 Deg C

Pipe connections 1 1/2" BSP Male

Pump body 130 mm Weight 2.58 Kgs

Suitable for closed and open vented applications

Wiring connections should be made using 0.75mm heat resistant flex in accordance with NZ Code.

All electrical work must be carried out be a suitably qualified electrician.