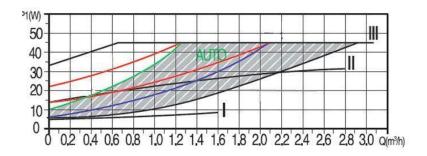

Power consumption 5 to 45w - EU energy rating A

Insulation class IP44

Sound Below 41Db

Weight 2.2Kgs

Warranty 2 Years from DOP

Performance

For more central heating product including, Heat source Appliances, Radiators, Pumps, Valves, Manifolds & Control components, see our full range on line at www.heatiq.co.nz