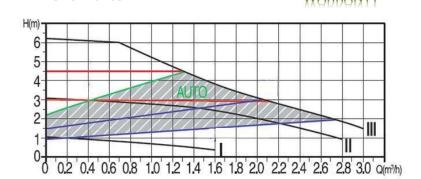

Body type Cast Iron

**Body size** 130mm between faces

Pipe Connections 11/2"

Max Operating pressure 8 Bar (10 bar test pressure)

Operating temperature 2-110°C

Max Head 6m

Max flow 3.1m3/hr

**Power** 230V 50/60Hz - C tick CE (0.75m power cord is included)

Power consumption 5 to 45w - EU energy rating A

Insulation class IP44

Sound Below 41Db

Weight 2.2Kgs

Warranty 2 Years from DOP

Performance

For more central heating product including, Heat source Appliances, Radiators, Pumps, Valves, Manifolds & Control components, see our full range on line at www.heatiq.co.nz