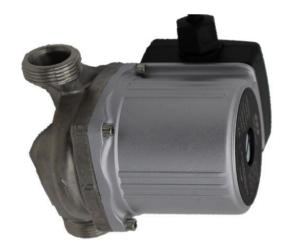

## HIQ 077 15/6 Stainless body circulating pump

Power supply 230V/50Hz IP44

Max head 6m Max Pressure 10 Bar Minimum pressure 0.3 Bar

Temperature rating 5 to 110 Deg C Max ambient temperature 35 Deg C

1 " BSP Male Pipe connections Pump body (stainless) 130 mm Weight 2.58 Kgs

Suitable for closed and open vented applications Suitable for pottable water applications

Wiring connections should be made using 0.75mm heat resistant flex in accordance with NZ Code.

All electrical work must be carried out be a suitably qualified electrician.