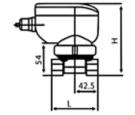

#### **Dimensions / weight**

Weight 1.5 KGs Body L 85mm Height H 120mm Width A 80mm Length B 145mm