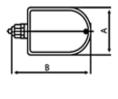

#### **Dimensions / weight**

Weight 1.5 KGs Body L 85mm Height H 120mm Width A 80mm Length B 145mm