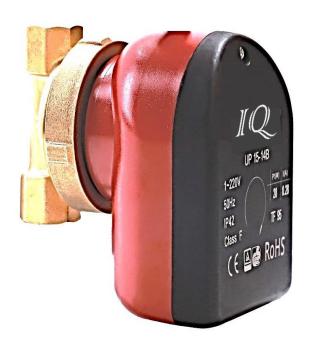

# Domestic Hot Water reticulation Pump HIQ 076

## IQ UP15-14B Reticulation pump

Designed to circulate domestic hot water in domestic and light commercial applications, eliminating excessive run off time enhancing the user experience and saving energy.

## **Operating Conditions**

Liquid temperatures +2 Degrees C to +110 Degrees C Ambient environments up to 40 Degrees C Noise level less than 45 dB(A) Max working pressure 6 Bar

# Motor

single Phase 220-240V 50 Hz Insulated Class F Protection IP44 C tick