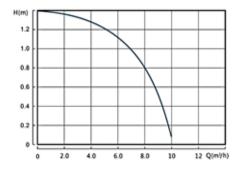

## **Operating Conditions**

Liquid temperatures +2 Degrees C to +110 Degrees C Ambient environments up to 40 Degrees C Noise level less than 45 dB(A) Max working pressure 6 Bar