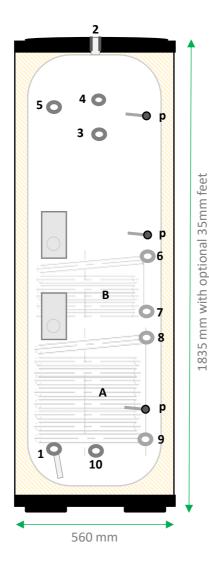

## Flexi-Tank<sup>™</sup>

Ultimate configuration flexibility

- 1/ Cold feed 20mm (F)
- 2/ DHW out 20mm (F)
- 3/ DHW Reticulation return 20mm (F)
- 4/ 15mm Female Gauge port
- 5/20mm anode port (or\*)

Coils 22mm OD

Rating Coil A 21 Kw -- Coil B 14 Kw

- 6/20mm (M) Coil 2 in
- 7/20mm (M) Coil 2 out
- 8/20mm (M) Coil 1 In
- 9/20mm (M) Coil 1 out

All male coil connections are flat face for swivel union washer.

10/15mm (F) Drain valve port (or\*)

\*Ports 5 and 10 can be utilised as optional hydronic solar ports.

2 x Element ports, one 230V for and a second for Solar PV DC input

P 3 x sensor pockets

Off the floor feet

Easy clean gloss white shell with black cap and base.

Coils can be Pumped or Thermosyphon Upper coil can be for input or extraction.

Heating system solutions that offer value without compromising quality

Flexi-Tank and Combi-Tank have been designed and developed by Heat IQ to give both the installer & user competitively priced solutions that are designed to meet the specific needs of Kiwi homes efficiently and effectively.