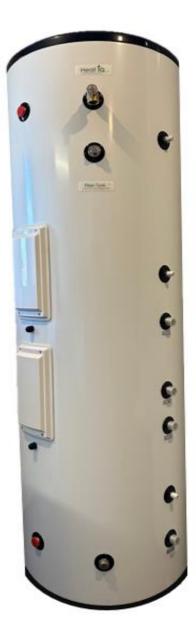

## Flexi-Tank<sup>™</sup>

Ultimate configuration flexibility

- 1/ Cold feed 20mm (F)
- 2/ DHW out 20mm (F)
- 3/ DHW Reticulation return 20mm (F)
- 4/ 15mm Female Gauge port
- 5/20mm anode port (or\*)

Coils 22mm OD

Coils can be Pumped or Thermosyphon Upper coil can be for input or extraction.

Heating system solutions that offer value without compromising quality

Flexi-Tank and Combi-Tank have been designed and developed by Heat IQ to give both the installer & user competitively priced solutions that are designed to meet the specific needs of Kiwi homes efficiently and effectively.