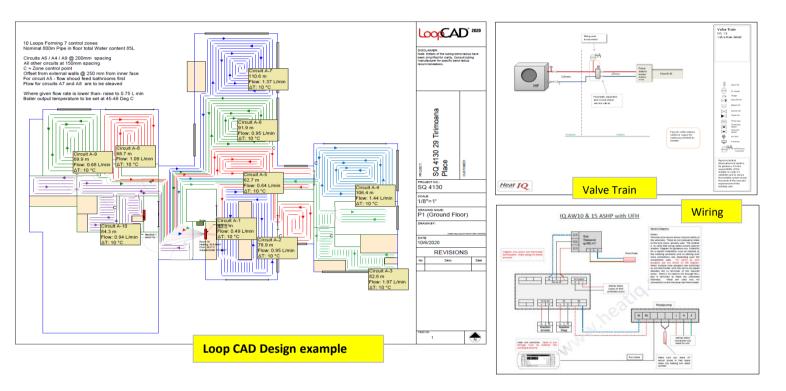

## Under-floor system design on your floor plans

Using industry leading loop-CAD software our professional design team will provide a detailed pipe out design drawings for your underfloor system. This design is produced using detailed calculations, it is a verified heat loss calculated detail. This Loop-CAD detail is suitable for submission to Council for the consent process and for the installer to follow on site.

This detailed loop-CAD design will be accompanied by a mechanical valve train schematic and a detailed wiring diagram suitable for your electrical contractor to wire in for your system.