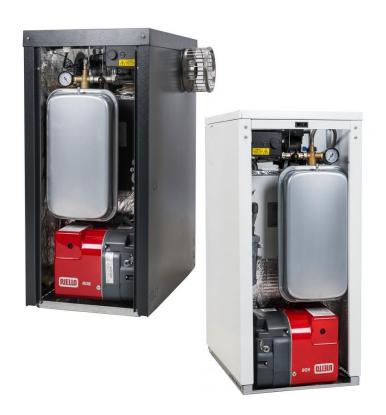

## Agentis Diesel boilers by Warmflow offer efficient and effective heating performance.

Available in internal and external model format these condensing boilers all incorporate the world renowned #1 RDB2.2 pressure jet oil burner from Riello (Italy)

External models include an integral balanced flue. All models includes the heating system pressure vessel, system filling point and the system circulating pump making installation simple.

## Same dimensions different outputs

**16 to 21 Kw** models 900 h x 700 deep x 413 w

**21 to 26 Kw** models 900 h x 700 deep x 413 w

26 to 33 Kw models 900 h x 700 deep x 413 w

Agentis boilers are condensing boilers extracting more heat that conventional boilers simply waste through the flue