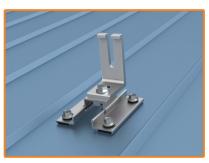

SunModo is proud to introduce MRB™, the most versatile metal roof attachment on the market.

Specially designed to work for metal roof profile, MRB™ makes easy work of any metal roof installation.

Pair it with our SMR pitched roof system, and you'll be on and off the roof in record time.

## The MRB<sup>™</sup> Advantage

- ✓ Most versatile metal roof attachment on the market.
- ✓ Specially engineered for easy adjustment.
- ✓ Fully pre-assembled with adhesive gasket.
- ✓ Simple, fast anchoring to sheet metal or wood decking.
- ✓ High-Velocity Hurricane Zone
  Approved Passed TAS 100 (a) WindDriven Rain Test.