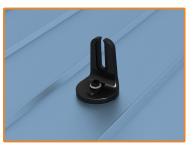

SunModo is proud to introduce MRB™, the most versatile metal roof attachment on the market.

Specially designed to work for metal roof profile, MRB™ makes easy work of any metal roof installation.

Pair it with our SMR pitched roof system, and you'll be on and off the roof in record time.

## The MRB<sup>™</sup> Advantage

- ✓ Most versatile metal roof attachment on the market.
- ✓ Specially engineered for easy adjustment.
- ✓ Fully pre-assembled with adhesive gasket.
- ✓ Simple, fast anchoring to sheet metal or wood decking.
- ✓ High-Velocity Hurricane Zone
  Approved Passed TAS 100 (a) WindDriven Rain Test.