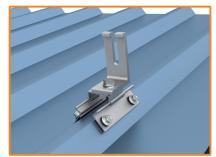

SunModo is proud to introduce MRB™, the most versatile metal roof attachment on the market.

Specially designed to work for metal roof profile, MRB™ makes easy work of any metal roof installation.

Pair it with our SMR pitched roof system, and you'll be on and off the roof in record time.

## The MRB<sup>™</sup> Advantage

- ✓ Most versatile metal roof attachment on the market.
- ✓ Specially engineered for easy adjustment.
- ✓ Fully pre-assembled with adhesive gasket.
- ✓ Simple, fast anchoring to sheet metal or wood decking.
- ✓ High-Velocity Hurricane Zone
  Approved Passed TAS 100 (a) WindDriven Rain Test.