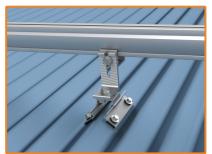

SunModo is proud to introduce MRB™, the most versatile metal roof attachment on the market.

Specially designed to work for metal roof profile, MRB™ makes easy work of any metal roof installation.

Pair it with our SMR pitched roof system, and you'll be on and off the roof in record time.

## The MRB<sup>™</sup> Advantage

- ✓ Most versatile metal roof attachment on the market.
- ✓ Specially engineered for easy adjustment.
- ✓ Fully pre-assembled with adhesive gasket.
- ✓ Simple, fast anchoring to sheet metal or wood decking.
- ✓ High-Velocity Hurricane Zone
  Approved Passed TAS 100 (a) WindDriven Rain Test.