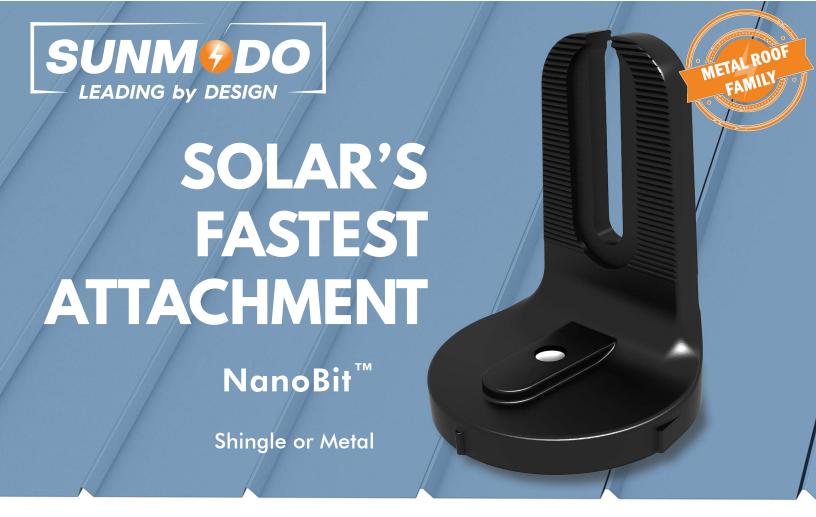

SunModo is proud to introduce our latest innovation NanoBit™, Solar's Fastest Attachment for Metal Roof.

Specially engineered for easy installation, NanoBit<sup>™</sup> is the fastest installing metal roof mount in the industry.

Pair it with our SMR pitched roof system, and you'll be on and off the roof in record time.

## The NanoBit™ Advantage

- ✓ The fastest Rafter/Purlin metal roof attachment in solar.
- ✓ Versatile mount works for both shingle and metal roofs.
- ✓ Engineered for easy, fast installation on metal roofs.
- ✓ High-Velocity Hurricane Zone Approved - Passed TAS 100 (a) Wind-Driven Rain Test.
- ✓ All materials are compatible with asphalt shingles and singleply roof membranes.