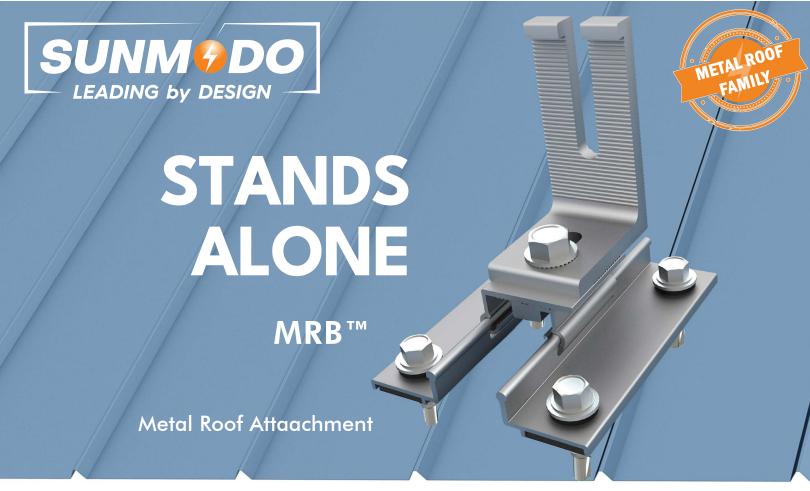

SunModo is proud to introduce MRB™, the most versatile metal roof attachment on the market.

Specially designed to work for metal roof profile, MRB™ makes easy work of any metal roof installation.

Pair it with our SMR pitched roof system, and you'll be on and off the roof in record time.

## The MRB<sup>™</sup> Advantage

- ✓ Most versatile metal roof attachment on the market.
- ✓ Specially engineered for easy adjustment.
- ✓ Fully pre-assembled with adhesive gasket.
- ✓ Simple, fast anchoring to sheet metal or wood decking.
- ✓ High-Velocity Hurricane Zone
  Approved Passed TAS 100 (a) WindDriven Rain Test.