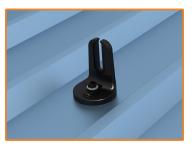

SunModo is proud to introduce MRB™, the most versatile metal roof attachment on the market.

Specially designed to work for metal roof profile, MRB™ makes easy work of any metal roof installation.

Pair it with our SMR pitched roof system, and you'll be on and off the roof in record time.

## The MRB<sup>™</sup> Advantage

- ✓ Most versatile metal roof attachment on the market.
- ✓ Specially engineered for easy adjustment.
- ✓ Fully pre-assembled with adhesive gasket.
- ✓ Simple, fast anchoring to sheet metal or wood decking.
- ✓ High-Velocity Hurricane Zone
  Approved Passed TAS 100 (a) WindDriven Rain Test.