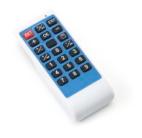

## **KEY FEATURES**

- Huge 8 inch RED LED clock. Is easily viewed from practically any distance, great for home, business, school, gym, church, warehouse, etc.
- Unbreakable acrylic screen not unsafe glass
- 12/24 hour
- · Heavy-duty black aluminum frame
- Remote Control to easily change the time while clock is on the wall
- · Superb for hard of seeing
- Excellent for the legally blind and visually impaired or low vision