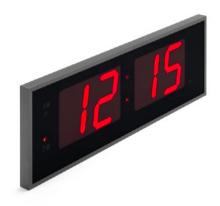

## **BIGTIMECLOCKS®**

MODEL 107 8" NUMERALS RED LED WALL CLOCK

## **KEY FEATURES**

- Huge 8 inch RED LED clock. Is easily viewed from practically any distance, great for home, business, school, gym, church, warehouse, etc.
- Unbreakable acrylic screen not unsafe glass
- 12/24 hour
- · Heavy-duty black aluminum frame
- Remote Control to easily change the time while clock is on the wall
- · Superb for hard of seeing
- Excellent for the legally blind and visually impaired or low vision

## **SPECIFICATIONS**

- Giant 8" Ultra-Bright LED Digits
- Dimensions: 40" x 14" x 1-1/2"
- 1-year warranty

## DESCRIPTION

Did I say BIG? It's over 3 feet long and the large wall clock certainly lives up to its name. It's energy efficient large red LED lights (only a few dollars a year in energy consumption) can easily be seen from any angle so you'll always know the proper time. It has an unbreakable acrylic screen not unsafe glass. It's perfect for any home, business, school, gym, church, warehouse, etc. All employees will be on the same time schedule. No more excuse for late deliveries! It makes a perfect conversation piece.