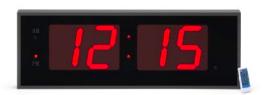

## **BIGTIMECLOCKS®**

MODEL 107 8" NUMERALS RED LED WALL CLOCK

## **KEY FEATURES**

- Huge 8 inch RED LED clock. Is easily viewed from practically any distance, great for home, business, school, gym, church, warehouse, etc.
- Unbreakable acrylic screen not unsafe glass
- 12/24 hour
- · Heavy-duty black aluminum frame
- Remote Control to easily change the time while clock is on the wall
- · Superb for hard of seeing
- Excellent for the legally blind and visually impaired or low vision

## **SPECIFICATIONS**

- Giant 8" Ultra-Bright LED Digits
- Dimensions: 40" x 14" x 1-1/2"
- 1-year warranty

## DESCRIPTION

Did I say BIG? It's over 3 feet long and the large wall clock certainly lives up to its name. It's energy efficient large red LED lights (only a few dollars a year in energy consumption) can easily be seen from any angle so you'll always know the proper time. It has an unbreakable acrylic screen not unsafe glass. It's perfect for any home, business, school, gym, church, warehouse, etc. All employees will be on the same time schedule. No more excuse for late deliveries! It makes a perfect conversation piece.