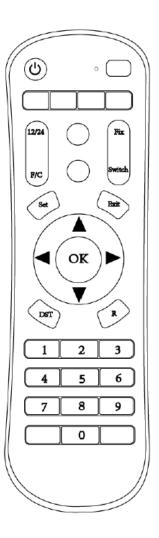

#### 2. INSTRUCTIONS

- 12/24 switches the time format from 12hrs to 24hrs.
- F/C switches the temperature display from degrees Fahrenheit to degrees Celcius.
- Fix Displays time, date and temperature in a rotating sequence.
- B When the rotating sequence is activated, the B button allows to manually display time, date or temperature. When the rotating sequence is off, pressing B will change the rotating data from day/time/temperature to year/month.
- EXIT In setting mode, press this button to exit and save the setting
- SET Press this button to enter the editing mode, first the year flashes, use the keypad to change digit values. Use the same procedure to set the date, time and time zone. When editing is completed, press the exit button to exit and save.
- DST In time mode, press this button to activate daylight savings
- 0-9 Keypad

### 4. REMOTE