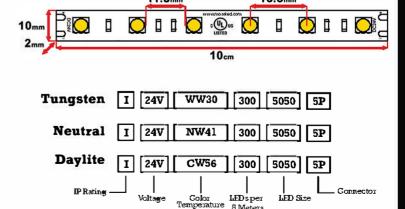

Flexible LED Tape

# **Tungsten 3000K**

# **Neutral 4100K**

# Daylite 5600K

extremely compact form factor. Factory standard reels are 5 meters in length but can be customized to any length between 10CM and 12 Meters. Our FlexLED family of LED

strips come with locking 5-pin waterproof connectors, however DC standard plug and bare wire are also connection options.

Available in three IP ratings:

Indoor (IP54)

Indoor use - ONLY VERSION with HI CRI and accurate CCT