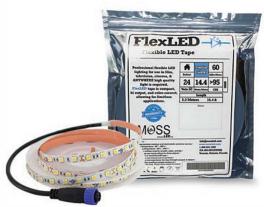

Flexible LED Tape

#### Our FlexLED tape produces a hi output

hi CRI (90+) pure white light. Designed specifically for on-camera use or anywhere high-quality, beautiful white light is required. Its low profile and flexible format provides a reliable LED fixture in an

extremely compact form factor. Factory standard reels are 5 meters in length but can be customized to any length between 10CM and 12 Meters. Our FlexLED family of LED

strips come with locking 5-pin waterproof connectors, however DC standard plug and bare wire are also connection options.

for futher information or pricing please contact moss LED or your local authorized reseller

| Technical Information |                                                    |                    |              |            |  |
|-----------------------|----------------------------------------------------|--------------------|--------------|------------|--|
| A                     | 3000 <mark>1</mark> 2<br>410012<br>56 <b>00</b> 12 | 24                 | 14.4         | 60         |  |
| Indoor                | Color Temp.                                        | Volts DC           | Watta/Meter  | LEDs/Meter |  |
| 5050                  | 10 <sub>mm</sub>                                   | 10cm               | 1000         | >95        |  |
| LED Size              | FPCWidth                                           | Cuttable<br>Lenght | Camens/Meter | CRI        |  |