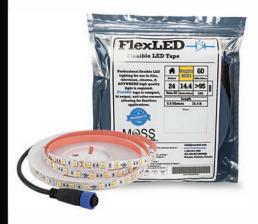

Flexible LED Tape

#### Our FlexLED tape produces a hi output

hi CRI (90+) pure white light. Designed specifically for on-camera use or anywhere high-quality, beautiful white light is required. Its low profile and flexible format provides a reliable LED fixture in an

extremely compact form factor. Factory standard reels are 5 meters in length but can be customized to any length between 10CM and 12 Meters. Our FlexLED family of LED

strips come with locking 5-pin waterproof connectors, however DC standard plug and bare wire are also connection options.

for futher information or pricing please contact moss LED or your local authorized reseller

| Technical Information |                                                    |                    |              |            |  |
|-----------------------|----------------------------------------------------|--------------------|--------------|------------|--|
| A                     | 3000 <mark>1</mark> 2<br>410012<br>56 <b>00</b> 12 | 24                 | 14.4         | 60         |  |
| Indoor                | Color Temp.                                        | Volts DC           | Watta/Meter  | LEDs/Meter |  |
| 5050                  | 10 <sub>mm</sub>                                   | 10cm               | 1000         | >95        |  |
| LED Size              | FPCWidth                                           | Cuttable<br>Lenght | Camens/Meter | CRI        |  |