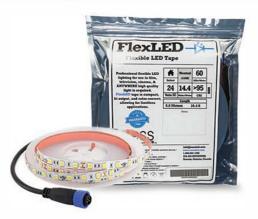

Flexible LED Tape

#### Our FlexLED tape produces a hi output

hi CRI (90+) pure white light. Designed specifically for on-camera use or anywhere high-quality, beautiful white light is required. Its low profile and flexible format provides a reliable LED fixture in an

extremely compact form factor. Factory standard reels are 5 meters in length but can be customized to any length between 10CM and 12 Meters. Our FlexLED family of LED

strips come with locking 5-pin waterproof connectors, however DC standard plug and bare wire are also connection options.

for futher information or pricing please contact moss LED or your local authorized reseller

| Technical Information |                                                    |                    |              |            |  |
|-----------------------|----------------------------------------------------|--------------------|--------------|------------|--|
| A                     | 3000 <mark>1</mark> 2<br>410012<br>56 <b>00</b> 12 | 24                 | 14.4         | 60         |  |
| Indoor                | Color Temp.                                        | Volts DC           | Watta/Meter  | LEDs/Meter |  |
| 5050                  | 10 <sub>mm</sub>                                   | 10cm               | 1000         | >95        |  |
| LED Size              | FPCWidth                                           | Cuttable<br>Lenght | Camens/Meter | CRI        |  |