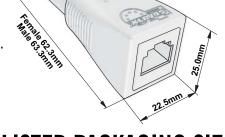

# **CPOINT XLRJ45 FACT SHEET**





# **FEATURES** XLRJ45 is an adapter to convert a CAT-5 ethernet cable of any length into a DMX512 cable.

- Use of ordinary CAT-5 ethernet cable to make a DMX512 cable.
- Plug directly into any 3 or 5-pin XLR DMX512-controlled equipment.
- Four XLRJ45 versions available, male or female 3-pin or 5-pin XLR to RJ45.
- Combine different adapters as needed.
- Very robust, rugged molded housing with non-slip grip.
- Gold plated pins on connectors.
- Sturdy shell style packaging.
- Weight including packaging, 75gram/2.7oz.
- EAN13 Barcodes, separate code for each XLRJ45 package.
- Easy to use.
- Low cost.
- Available Worldwide.



Just two

clicks...

### **CONNECTION DIAGRAMS**

#### 

| 3-PIN XLR                | RJ45                                          |
|--------------------------|-----------------------------------------------|
| OV DATA1- DATA1+ CHASSIS | 7<br>8<br>2<br>1<br>C<br>-3<br>-6<br>-4<br>-5 |

#### **ORDER CODES**

- 3-pin XLR Female, order code XLRJ45-3F.
- 3-pin XLR Male, order code XLRJ45-3M.
- 5-pin XLR Female, order code XLRJ45-5F.
- 5-pin XLR Male, order code XLRJ45-5M.

### **BLISTER PACKAGING SIZE**