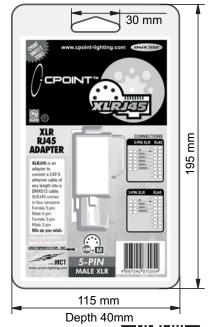

# **CPOINT XLRJ45 FACT SHEET**

# **FEATURES** XLRJ45 is an adapter to convert a CAT-5 ethernet cable of any length into a DMX512 cable.

- Use of ordinary CAT-5 ethernet cable to make a DMX512 cable.
- Plug directly into any 3 or 5-pin XLR DMX512-controlled equipment.
- Four XLRJ45 versions available, male or female 3-pin or 5-pin XLR to RJ45.
- Combine different adapters as needed.
- Very robust, rugged molded housing with non-slip grip.
- Gold plated pins on connectors.
- Sturdy shell style packaging.
- Weight including packaging, 75gram/2.7oz.
- EAN13 Barcodes, separate code for each XLRJ45 package.
- Easy to use.
- Low cost.
- Available Worldwide.

#### **ORDER CODES**

- 3-pin XLR Female, order code XLRJ45-3F.
- 3-pin XLR Male, order code XLRJ45-3M.
- 5-pin XLR Female, order code XLRJ45-5F.
- 5-pin XLR Male, order code XLRJ45-5M.