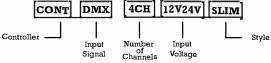

## 4 (HANNEL SLIMDIMMER

## 4 CHANNEL X 5 AMP DMX512 DECODER

Introducing our economical 4-channel standalone DMX Controller.

This unit converts standard DMX-512/1990 standard digital signal and converts it into four dimmable PWM controller channels. It utilises standard RJ45 connectors for DMX signal which allows for its compact size as well as its light-weight design.