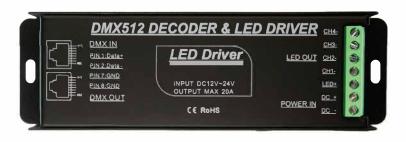

## 4 CHANNEL X 5 AMP DMX512 DECODER

Introducing our economical 4-channel standalone DMX Controller.

This unit converts standard DMX-512/1990 standard digital signal and converts it into four dimmable PWM controller channels. It utilises standard RJ45 connectors for DMX signal which allows for its compact size as well as its light-weight design.

## TECHNICAL SPECIFICATIONS

| Supply Voltage: | 12V / 24VDC                  |
|-----------------|------------------------------|
| Output Power:   | 5 Amps per Channel (20A MAX) |
|                 | 240 Watts / 480 Watts        |
| Refresh Rate:   | Veriable 5000Hz              |
| Connections:    | DMX IN/OUT: RJ45             |
|                 | POWER IN/OUT: Terminal Block |
| PWM Resolution: | 8bit                         |
| Temperature:    | 0°C to +70°C                 |
| Gross Weight:   | 220g                         |
| IP Rating       | IP40                         |