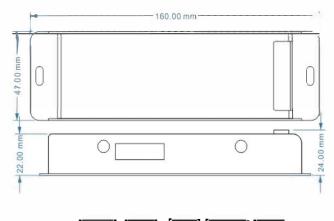

## TECHNICAL SPECIFICATIONS

| Supply Voltage: | 12V / 24VDC                  |
|-----------------|------------------------------|
| Output Power:   | 5 Amps per Channel (20A MAX) |
|                 | 240 Watts / 480 Watts        |
| Refresh Rate:   | Veriable 5000Hz              |
| Connections:    | DMX IN/OUT: RJ45             |
|                 | POWER IN/OUT: Terminal Block |
| PWM Resolution: | 8bit                         |
| Temperature:    | 0°C to +70°C                 |
| Gross Weight:   | 220g                         |
| IP Rating       | IP40                         |