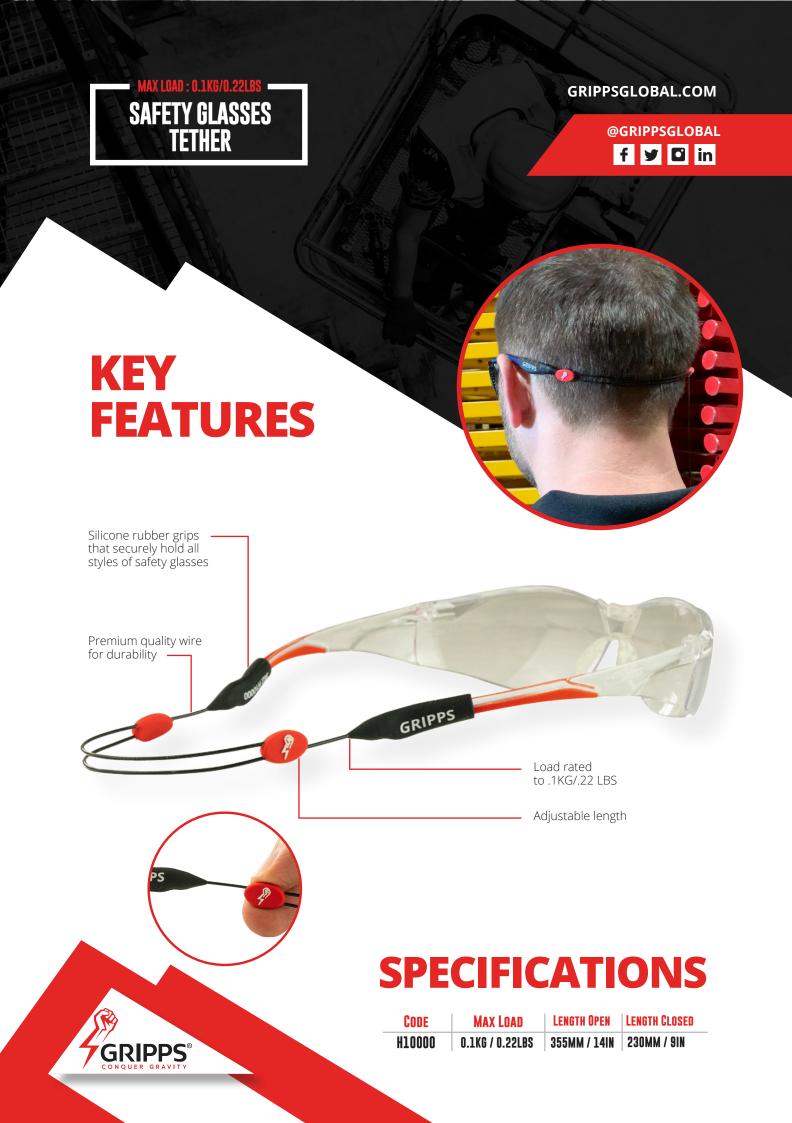

Eliminate the stress of potentially dropping your glasses, knowing you have yourself covered with GRIPPS highly convenient Safety Glasses Tether. GRIPPS GRIPPS

Eyewear is an essential piece of PPE for many industrial workers. While working at height, it's particularly easy to accidentally knock or drop your glasses, so GRIPPS developed our own super light Safety Glasses Tether. Easily adjustable to suit your neck for comfort, they also come with very strong slide-on style GRIPPS to attached to your sunglasses, personal glasses or PPE eyewear.

Eliminate the stress of potentially dropping your glasses, knowing you have yourself covered with highly convenient Safety Glasses Tether. An essential item you can easily slip into your pocket, keep in the car, toolbox or simply wear daily!