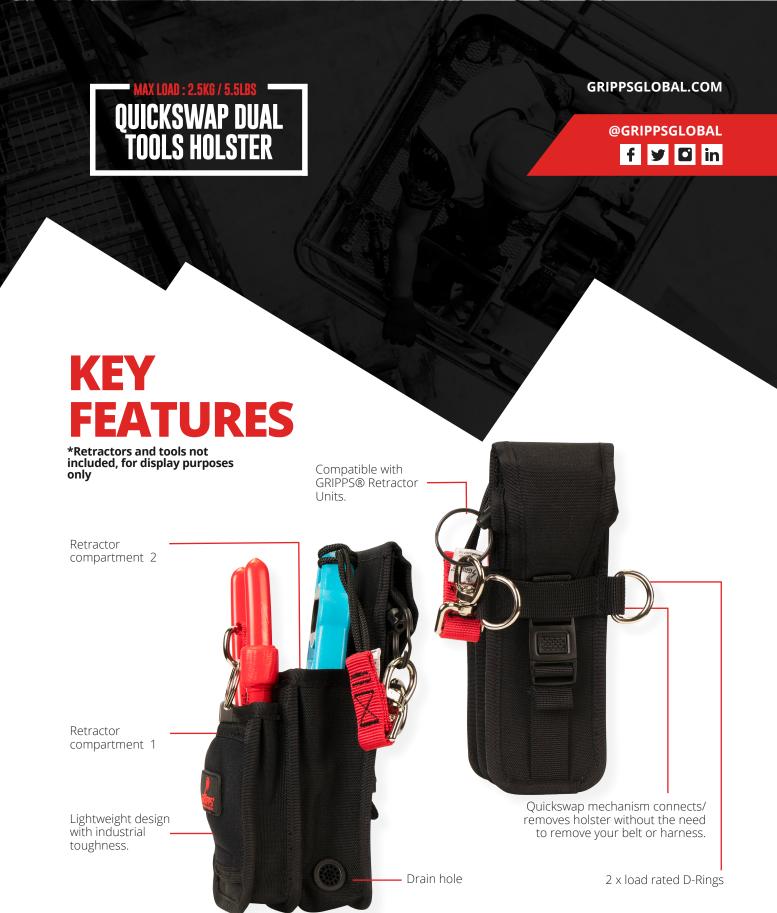

## MAX LOAD: 2.5KG / 5.5LBS QUICKSWAP DUAL TOOL HOLSTER CODE: H02075

The Quickswap Dual Tool Holster is both lightweight and rugged, providing two storage pouches for small hand tools.

AVAILABE WITH RETRACTORS

THIS VERSION OF HOLSTER IS SKIN ONLY. NO RETRACTORS OR TETHERS INCLUDED

Following suit to our original Quickswap Single Tool Holster, this new variation was developed due to high demand. More storage, more convenience. Featuring our all-new Quickswap mechanism that allows the holster to be rapidly installed or removed from a work belt or harness, this will be another highly popular product amongst workers at height.

The Quickswap mechanism is compatible with all belts & harnesses and allows for rapid connection or removal of the holster without having to take off the belt/harness.