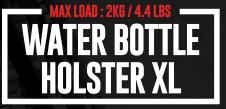

**#ConquerGravity** 

The GRIPPS Water Bottle Holster XL is the perfect way to keep your drink at your side. Keep your drinks cool with this convenient water bottle storage holster. Designed to hold a 1 Litre bottles with ease and with a total load rating of 2KG/4.4LBS. The holster provides cooling insulation with its neoprene rubber material.

It securely attaches to your work belt and has a tether anchor point to keep the holster secure. You want it to be easy to get to your drink so you can take a sip when you need it while at work above. The GRIPPS Water Bottle Holster XL is perfect for industrial workers at height and a great utility to rope access crew, construction workers and other similar trades. If carrying on a belt, the Insulated Water Bottle/Spray Can Holster can be clipped on using the in-built metal clip.