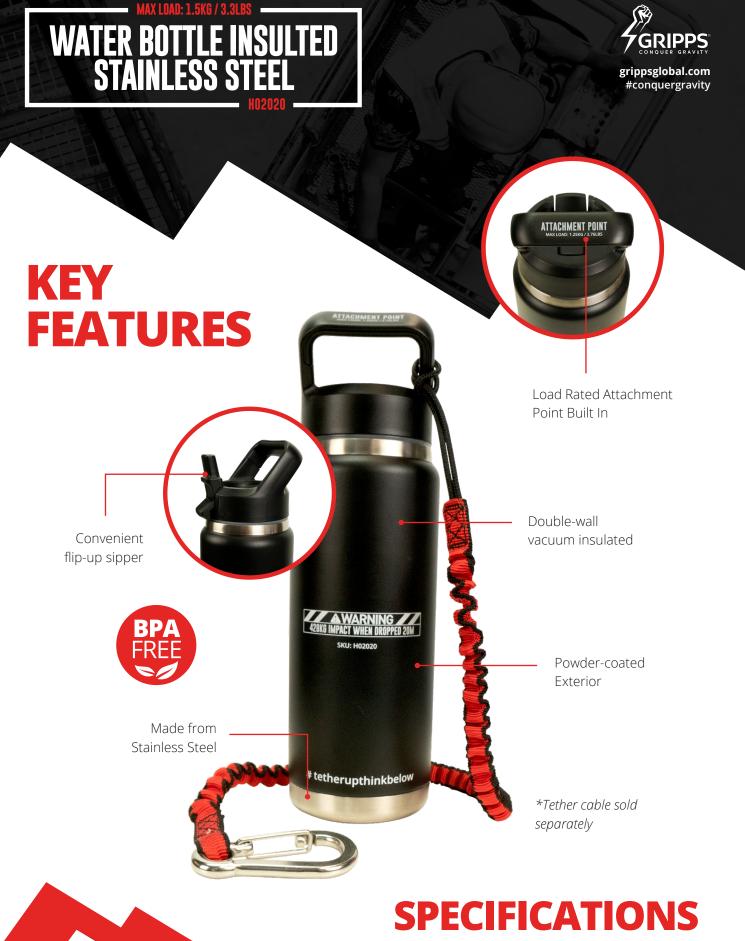

grippsglobal.com #conquergravity

Stay hydrated whilst at height! This unique water bottle provides a direct attachment point for tethers, making it much safer than regular bottles.

GRA

#conquergravity

The Water Bottle for heights! Double-wall vacuum insulated, load-rated, and built with stainless steel – keeping your drinks icy cold, and protected from ever taking a dive when aloft! Including a secure attachment point at the top of your lid, your bottle can easily be connected to a tether or tool attachment.

GR/PP5

SWL 80KG(176LB)

**GRIPPSGLOBAL.COM** 

MAX LOAD Volume Weight (For Shipping)

**GRIPPS**<sup>®</sup>

: 1.5KG / 3.3LBS : 750ML / 25 0Z : 20KG / 44LBS