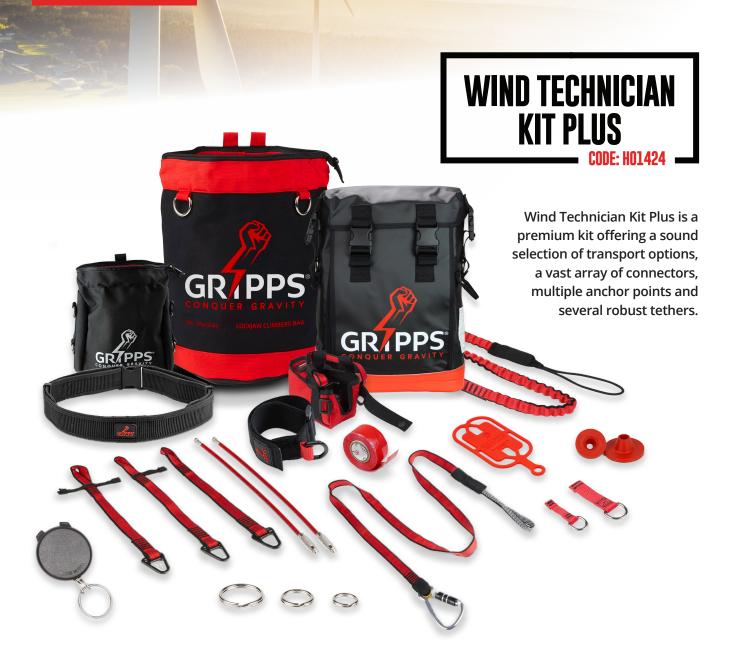

## **KIT CONTENTS**

- Mule Tool Pack
- 1x 1x 1x
- Lockjaw Climbers Bag Lockjaw Riggers Bag Adjustable Wrist-Anchor With Tool Tether
- Bungee Tether Dual-Action
- 2x 10x Tool Rings - 19mm
- 10x Tool Rings - 25mm Tool Rings - 38mm

- Screwlock Cable 150mm
- Tool Catch 12mm x 55mm 10x
- Tool Catch 25mm x 90mm
- V-Gripp Tape 2.7m
- 1x Phone Gripper With Coil Tether
- Little Gripper with GrippLink Kit Battery Catch Holster Steel Cable Retractor Unit 2x
- Tool-Hitch
- 1x Single Arm Tool-Hitch
- Dual Arm Tool-Hitch 1x
- 1x
- Economy Work Belt Webbing Tether Extra Heavy Duty Dual-Action Webbing Tether Heavy Duty Dual-Action 1x