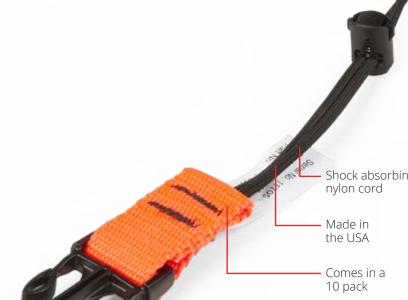

#ConquerGravity

ANSI/ISEA 121-2018 COMPLIANT

The Gear Keeper Tool Tether Connector allows rapid exchanging between multiple tools when used with the Gear Keeper Dual-Action Retractable Tool Tether.

A nylon cord provides shock protection against drops and is resistant to abrasion and industrial conditions.

## KEY **FEATURES**

Shock absorbing nylon cord

Buckle clip to instantly swap out tools