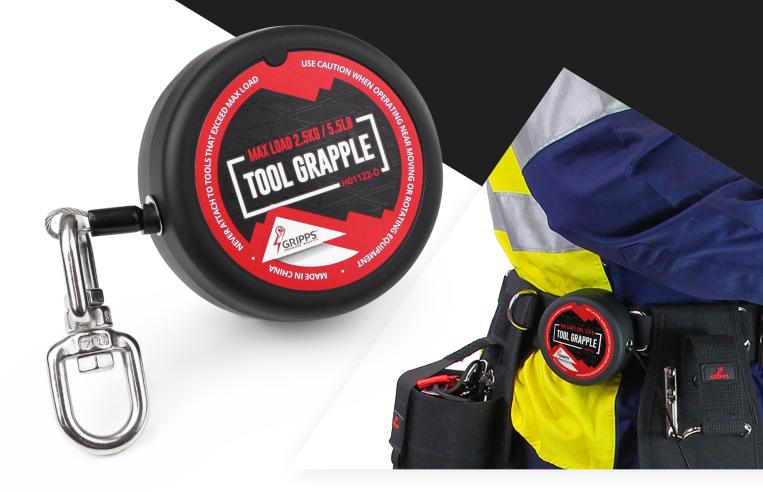

## TOOL GRAPPLE® CODE: H01123

Tough and versatile, the Tool Grapple® excels against the rigours of the harshest work environments. Protected by a rubber ABS synthetic housing, the Tool Grapple® contains a PU coated stainless steel woven wire cable that is resistant to heat and abrasion.

Able to be attached to a harness, work belt or wrist band, simply connect your tool to the Tool Grapple® via a GRIPPS® tool connector or tether. The wire tether automatically retracts and has an auto-stopping function that takes the tension out of the tether when the attached tool is in use. Dynamically tested for hand tools weighing up to 2.5kg/5.5lbs.