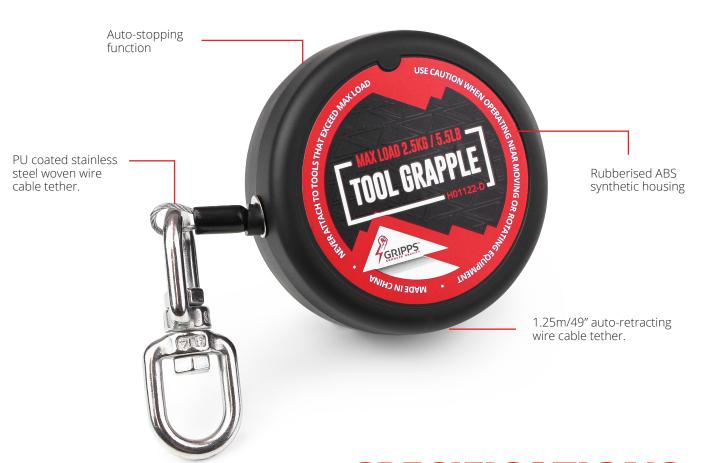

## TOOL GRAPPLE® CODE: H01123

Tough and versatile, the Tool Grapple® excels against the rigours of the harshest work environments. Protected by a rubber ABS synthetic housing, the Tool Grapple® contains a PU coated stainless steel woven wire cable that is resistant to heat and abrasion.

Able to be attached to a harness, work belt or wrist band, simply connect your tool to the Tool Grapple® via a GRIPPS® tool connector or tether. The wire tether automatically retracts and has an auto-stopping function that takes the tension out of the tether when the attached tool is in use. Dynamically tested for hand tools weighing up to 2.5kg/5.5lbs.

## **SPECIFICATIONS**

|  | CODE   | MAX LOAD       | MAX LENGTH  | FEATURE        |
|--|--------|----------------|-------------|----------------|
|  | H01123 | 2.5KG / 5.5LBS | 1.25M / 49" | WITH AUTO-STOP |