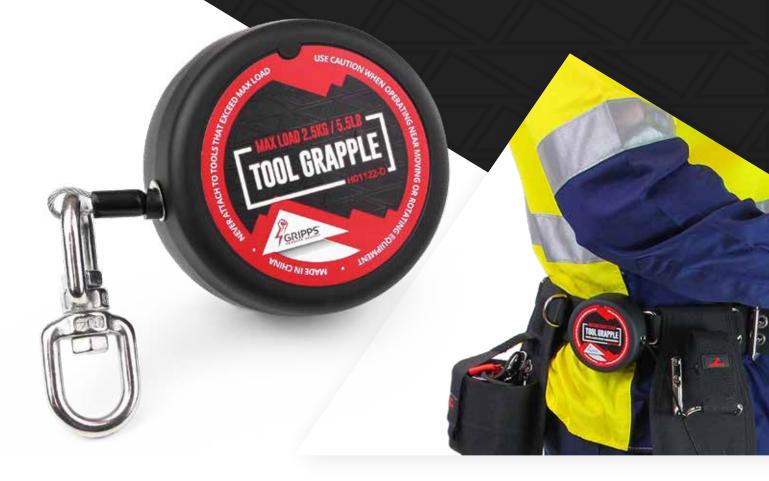

## TOOL GRAPPLE® CODE: H01122 | H01123

Tough and versatile, the Tool Grapple® excels against the rigours of the harshest work environments. Protected by a rubber ABS synthetic housing, the Tool Grapple® contains a PU coated stainless steel woven wire cable that is resistant to heat and abrasion.

Able to be attached to a harness, work belt or wrist band, simply connect your tool to the Tool Grapple® via a GRIPPS® tool connector or tether. The wire tether automatically retracts and is available with an auto-stopping function that takes the tension out of the tether when the attached tool is in use. Dynamically tested for hand tools weighing up to 2.5kg/5.5lbs.

Available with or without auto-stopping function.

Rubberised ABS synthetic housing

PU coated stainless steel woven wire cable tether.

1.25m/49" auto-retracting wire cable tether.