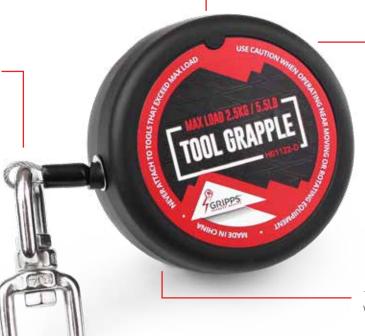

## TOOL GRAPPLE® CODE: H01122 | H01123

Tough and versatile, the Tool Grapple® excels against the rigours of the harshest work environments. Protected by a rubber ABS synthetic housing, the Tool Grapple® contains a PU coated stainless steel woven wire cable that is resistant to heat and abrasion.

Able to be attached to a harness, work belt or wrist band, simply connect your tool to the Tool Grapple® via a GRIPPS® tool connector or tether. The wire tether automatically retracts and is available with an auto-stopping function that takes the tension out of the tether when the attached tool is in use. Dynamically tested for hand tools weighing up to 2.5kg/5.5lbs.

Available with or without auto-stopping function.

Rubberised ABS synthetic housing

PU coated stainless steel woven wire cable tether.

1.25m/49" auto-retracting wire cable tether.