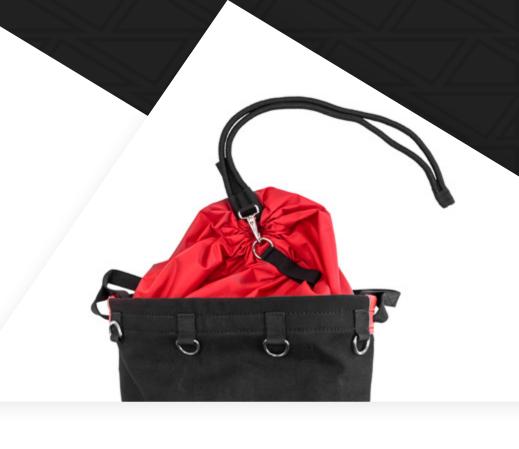

## SCAFFOLD TUBE LIFTING BAG TRANSPORT & STORAGE CODE: HO1101

Safely lift, transport & store multiple tubes of up to 1.8m / 71" in length with the GRIPPS Scaffold Tube Lifting Bag, and create a safer and more efficient job site.

A Hypalon reinforced base on the bottom resists punctures, and fully sealable enclosure at the top ensures that all contents of the bag stay safe and secure at all times.

Constructed with industrial-strength cotton canvas, the Scaffold Tube Lifting Bag is engineered to provide superior longevity and durability for all industrial construction and maintenance activities.