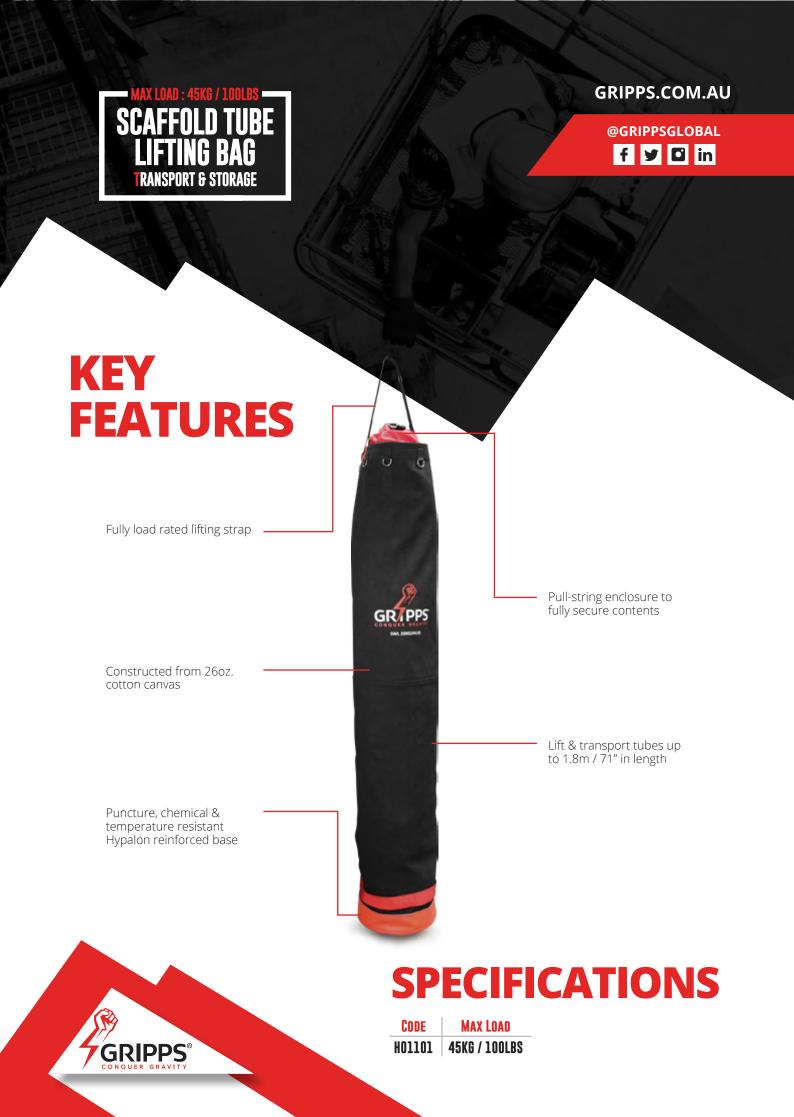

## SCAFFOLD TUBE LIFTING BAG TRANSPORT & STORAGE CODE: HO1101

Safely lift, transport & store multiple tubes of up to 1.8m / 71" in length with the GRIPPS Scaffold Tube Lifting Bag, and create a safer and more efficient job site.

A Hypalon reinforced base on the bottom resists punctures, and fully sealable enclosure at the top ensures that all contents of the bag stay safe and secure at all times.

Constructed with industrial-strength cotton canvas, the Scaffold Tube Lifting Bag is engineered to provide superior longevity and durability for all industrial construction and maintenance activities.